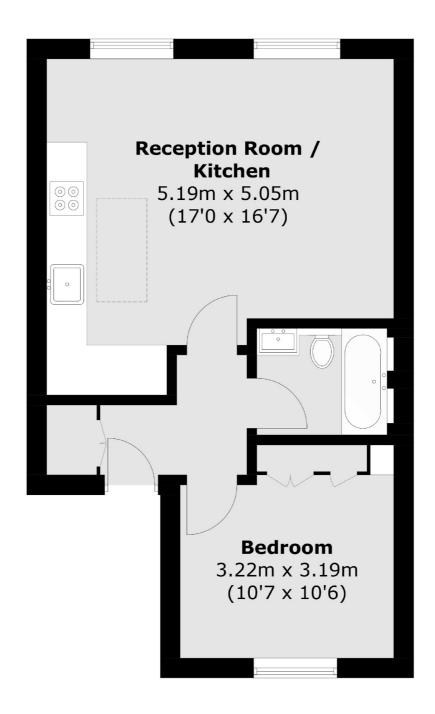

# Lavender Hill, SW11 £495,000

A superb one bedroom apartment. The developer has created an air of luxury throughout, with wood floorings, high ceilings, Nest system, built in wardrobes, and all the finishing touches you would expect to see in this superb period conversion new build.

### **Third Floor**

Total area (approx.): 41.4 sq. m (445.6 sq. ft)

New Homes South London

12 The Broadway

London

Sales

SW19 1RF

020 8674 4555