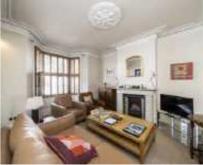

## Leathwaite Road, SW11 £1,325,000

A natural three bedroom Victorian family home located 'Between the Commons'. The property is arranged over two floors with its original layout. On the ground floor there is a reception room, a formal dining room, separate kitchen, cellar & private garden. On the first floor there are three double bedrooms and a family bathroom. The property benefits further from extension potential in the side return and loft (STPP) and is being sold chain free.

## **Features**

Between the Commons Large Reception Room Three Double Bedrooms Family Bathroom Private Garden Chain Free