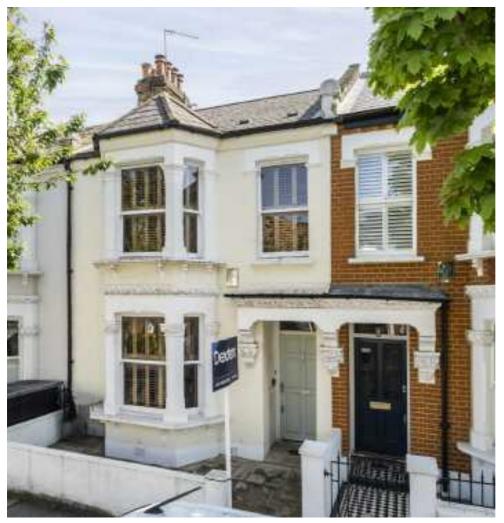

## Leathwaite Road, SW11 £1,325,000

A natural three bedroom Victorian family home located 'Between the Commons'. The property is arranged over two floors with its original layout. On the ground floor there is a reception room, a formal dining room, separate kitchen, cellar & private garden. On the first floor there are three double bedrooms and a family bathroom. The property benefits further from extension potential in the side return and loft (STPP) and is being sold chain free.

Leathwaite Road is located between Clapham Common and Wandsworth Common and is one of the more sought-after streets between the commons. Clapham Junction, an array of shops, bars and restaurants as well as a selection of great schools are all nearby.