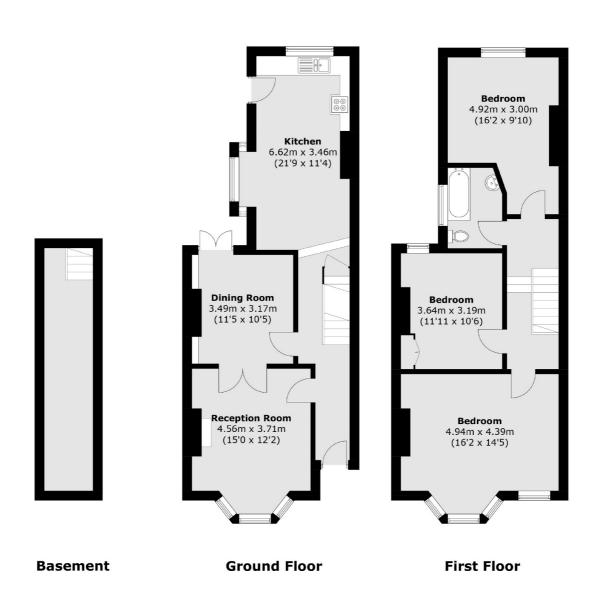

## Leathwaite Road, SW11 £1,325,000

A natural three bedroom Victorian family home located 'Between the Commons'. The property is arranged over two floors with its original layout. On the ground floor there is a reception room, a formal dining room, separate kitchen, cellar & private garden. On the first floor there are three double bedrooms and a family bathroom. The property benefits further from extension potential in the side return and loft (STPP) and is being sold chain free.

## Leathwaite Road, London, SW11

Total area (approx.): 127.0 sq. m (1,367.0 sq. ft)

Northcote Road

020 7483 6333

London

Sales

SW111QY

93 St. John's Road