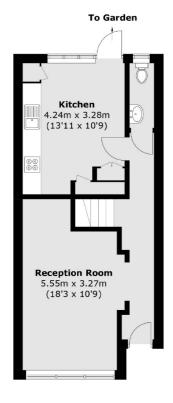

## Lurline Gardens, SW11 £875,000

A rarely available freehold home measuring over 1,075 Sq Ft moments from Battersea Park & Battersea Power Station. Comprising a large reception room, separate eatin kitchen that leads onto a private garden, three double bedrooms & two bathrooms. The property benefits further from rear access into the garden and is being sold chain free.

## Lurline Gardens, London, SW11

**Ground Floor** 

Northcote Road

020 7483 6333

London

Sales

SW111QY

93 St. John's Road

**First Floor** 

**Second Floor** 

Total area (approx.): 99.9 sq. m (1,075.3 sq. ft)