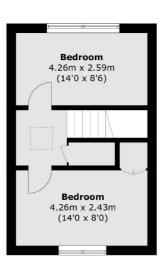

## Lurline Gardens, SW11 £875,000

A rarely available freehold home measuring over 1,075 Sq Ft moments from Battersea Park & Battersea Power Station. Comprising a large reception room, separate eatin kitchen that leads onto a private garden, three double bedrooms & two bathrooms. The property benefits further from rear access into the garden and is being sold chain free.

**First Floor** 

**Second Floor** 

Total area (approx.): 99.9 sq. m (1,075.3 sq. ft)