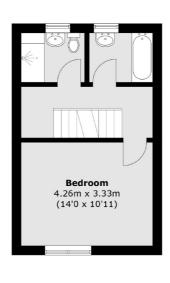

## Lurline Gardens, SW11 £875,000

A rarely available freehold home measuring over 1,075 Sq Ft moments from Battersea Park & Battersea Power Station. Comprising a large reception room, separate eatin kitchen that leads onto a private garden, three double bedrooms & two bathrooms. The property benefits further from rear access into the garden and is being sold chain free.

## Lurline Gardens, London, SW11

**Ground Floor** 

Northcote Road

020 7483 6333

London

Sales

SW111QY

93 St. John's Road

**First Floor** 

**Second Floor** 

Total area (approx.): 99.9 sq. m (1,075.3 sq. ft)