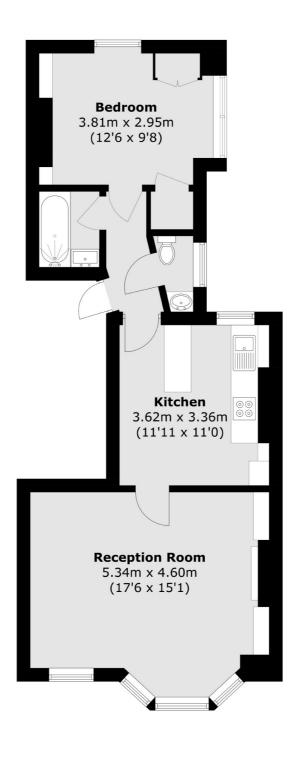

## Parkgate Road, London, SW11

Total area (approx.): 54.6 sq. m (587.7 sq. ft)

Northcote Road

020 7483 6333

London

Sales

SW111QY

93 St. John's Road