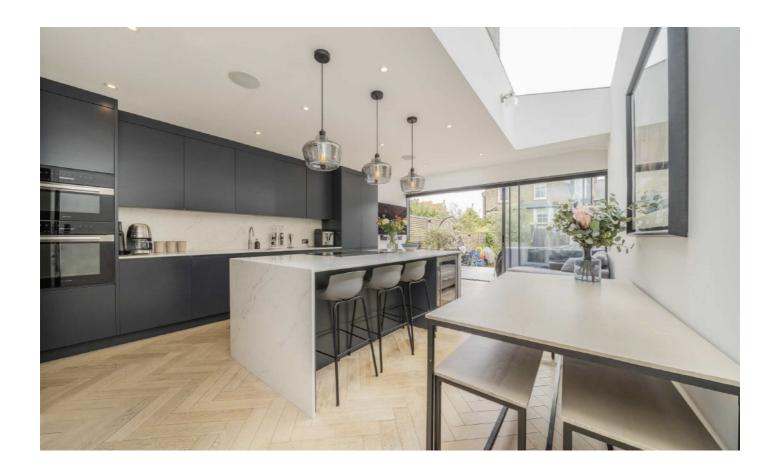

## Wroughton Road, SW11

A beautifully presented and extended family home of 2000 sq ft with a stunning side return extension and loft conversion located "Between the Commons".

As you enter the property your welcomed by a lovely entrance hall with panelled walls and herringbone wooden flooring which flows across the entire ground floor, a smart guest cloakroom and built in storage. The double reception room has been fitted with floor to celling storage units and floating shelves, has a feature fireplace surround and ornate ceiling plasterwork. The kitchen breakfast room has been finished to a tasteful modern standard with a range of fitted hand built units, marble effect worktops and feature island, a range of fitted Miele appliances, low profile sliding doors into the garden and a fully glassed side return. On the first floor there are three double bedrooms along with the family bathroom suite with a further two bedrooms, including the loft conversion which benefits from an en-suite shower room on the upper floors.

## **Features**

Approx 2000 sq ft
Extended Eat in Kitchen
Five Double Bedrooms
Two Bathrooms
South West Facing Garden
Excellent Condition