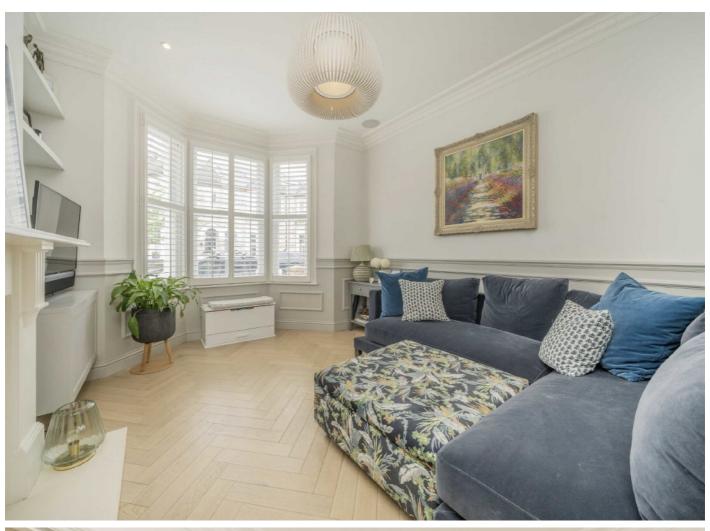

## Wroughton Road, SW11

A beautifully presented and extended family home of 2000 sq ft with a stunning side return extension and loft conversion located "Between the Commons".

As you enter the property your welcomed by a lovely entrance hall with panelled walls and herringbone wooden flooring which flows across the entire ground floor, a smart guest cloakroom and built in storage. The double reception room has been fitted with floor to celling storage units and floating shelves, has a feature fireplace surround and ornate ceiling plasterwork. The kitchen breakfast room has been finished to a tasteful modern standard with a range of fitted hand built units, marble effect worktops and feature island, a range of fitted Miele appliances, low profile sliding doors into the garden and a fully glassed side return. On the first floor there are three double bedrooms along with the family bathroom suite with a further two bedrooms, including the loft conversion which benefits from an en-suite shower room on the upper floors.