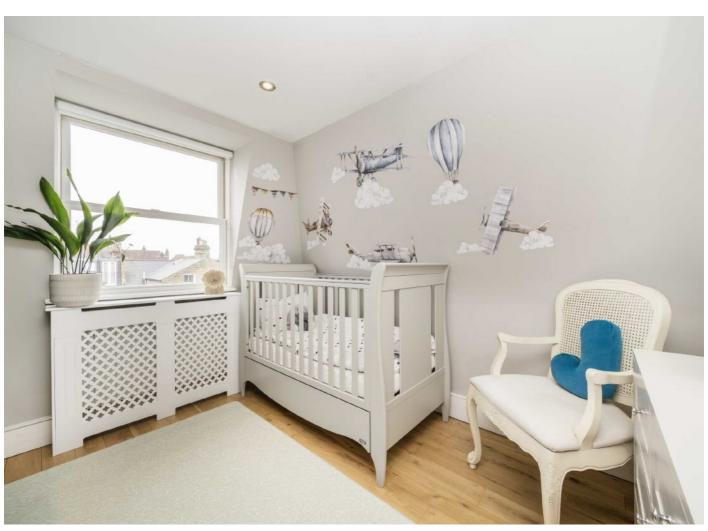

## Wroughton Road, SW11

A beautifully presented and extended family home of 2000 sq ft with a stunning side return extension and loft conversion located "Between the Commons".

As you enter the property your welcomed by a lovely entrance hall with panelled walls and herringbone wooden flooring which flows across the entire ground floor, a smart guest cloakroom and built in storage. The double reception room has been fitted with floor to celling storage units and floating shelves, has a feature fireplace surround and ornate ceiling plasterwork. The kitchen breakfast room has been finished to a tasteful modern standard with a range of fitted hand built units, marble effect worktops and feature island, a range of fitted Miele appliances, low profile sliding doors into the garden and a fully glassed side return. On the first floor there are three double bedrooms along with the family bathroom suite with a further two bedrooms, including the loft conversion which benefits from an en-suite shower room on the upper floors.

## **Features**

Approx 2000 sq ft
Extended Eat in Kitchen
Five Double Bedrooms
Two Bathrooms
South West Facing Garden
Excellent Condition