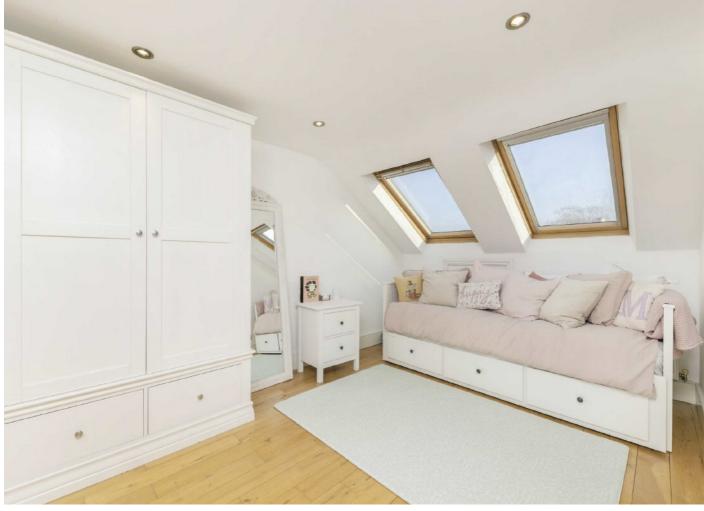

## Wroughton Road, SW11

A beautifully presented and extended family home of 2000 sq ft with a stunning side return extension and loft conversion located "Between the Commons".

As you enter the property your welcomed by a lovely entrance hall with panelled walls and herringbone wooden flooring which flows across the entire ground floor, a smart guest cloakroom and built in storage. The double reception room has been fitted with floor to celling storage units and floating shelves, has a feature fireplace surround and ornate ceiling plasterwork. The kitchen breakfast room has been finished to a tasteful modern standard with a range of fitted hand built units, marble effect worktops and feature island, a range of fitted Miele appliances, low profile sliding doors into the garden and a fully glassed side return. On the first floor there are three double bedrooms along with the family bathroom suite with a further two bedrooms, including the loft conversion which benefits from an en-suite shower room on the upper floors.

## **Features**

Approx 2000 sq ft
Extended Eat in Kitchen
Five Double Bedrooms
Two Bathrooms
South West Facing Garden
Excellent Condition