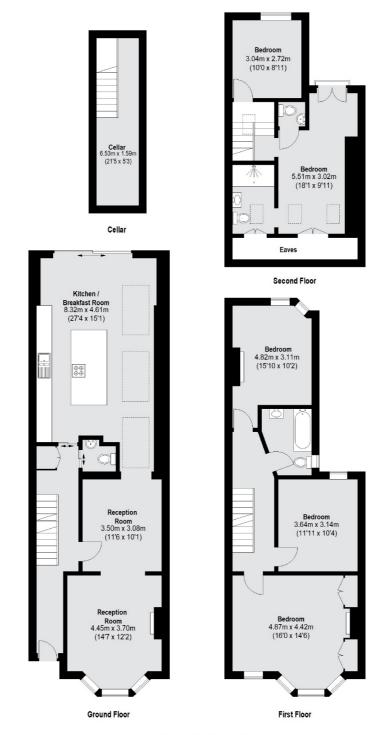

## Wroughton Road, SW11

A beautifully presented and extended family home of 2000 sq ft with a stunning side return extension and loft conversion located "Between the Commons".

As you enter the property your welcomed by a lovely entrance hall with panelled walls and herringbone wooden flooring which flows across the entire ground floor, a smart guest cloakroom and built in storage. The double reception room has been fitted with floor to celling storage units and floating shelves, has a feature fireplace surround and ornate ceiling plasterwork. The kitchen breakfast room has been finished to a tasteful modern standard with a range of fitted hand built units, marble effect worktops and feature island, a range of fitted Miele appliances, low profile sliding doors into the garden and a fully glassed side return. On the first floor there are three double bedrooms along with the family bathroom suite with a further two bedrooms, including the loft conversion which benefits from an en-suite shower room on the upper floors.

## **Features**

Approx 2000 sq ft
Extended Eat in Kitchen
Five Double Bedrooms
Two Bathrooms
South West Facing Garden
Excellent Condition

## Wroughton Road, London, SW11

Total area (approx.): 182.28 sq. m (1962 Sq. ft) (Excluding Eaves)

020 7483 6333