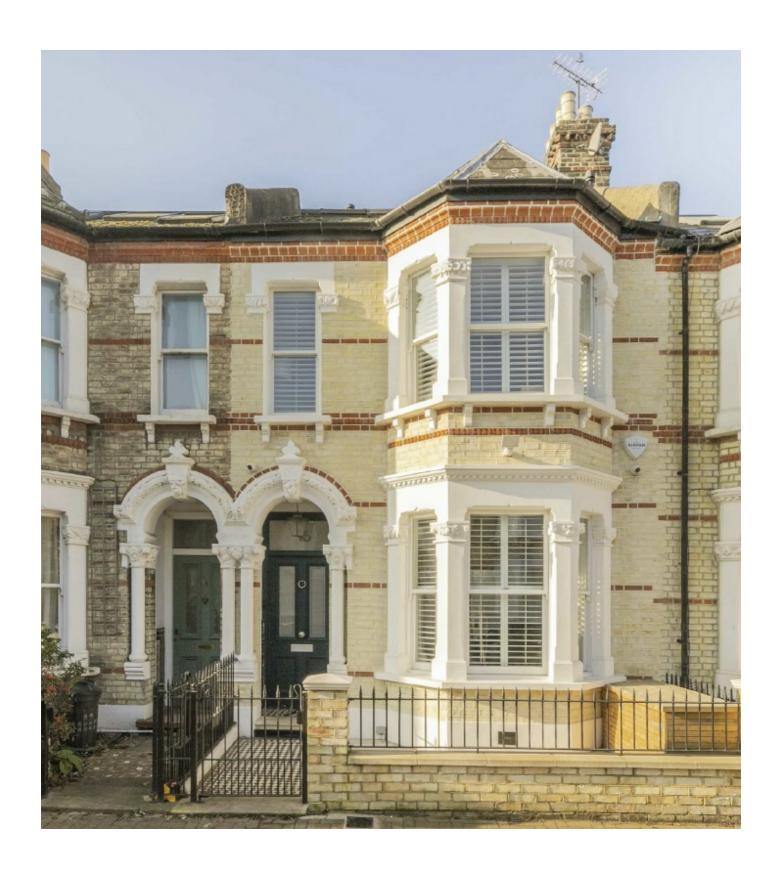

## Wroughton Road, SW11

A beautifully presented and extended family home of 2000 sq ft with a stunning side return extension and loft conversion located "Between the Commons".

As you enter the property your welcomed by a lovely entrance hall with panelled walls and herringbone wooden flooring which flows across the entire ground floor, a smart guest cloakroom and built in storage. The double reception room has been fitted with floor to celling storage units and floating shelves, has a feature fireplace surround and ornate ceiling plasterwork. The kitchen breakfast room has been finished to a tasteful modern standard with a range of fitted hand built units, marble effect worktops and feature island, a range of fitted Miele appliances, low profile sliding doors into the garden and a fully glassed side return. On the first floor there are three double bedrooms along with the family bathroom suite with a further two bedrooms, including the loft conversion which benefits from an en-suite shower room on the upper floors.

Wroughton Road is a tree-lined residential road located close to Northcote Road, an area renowned for its many local restaurants, boutique shops and exceptional state and independent schools.