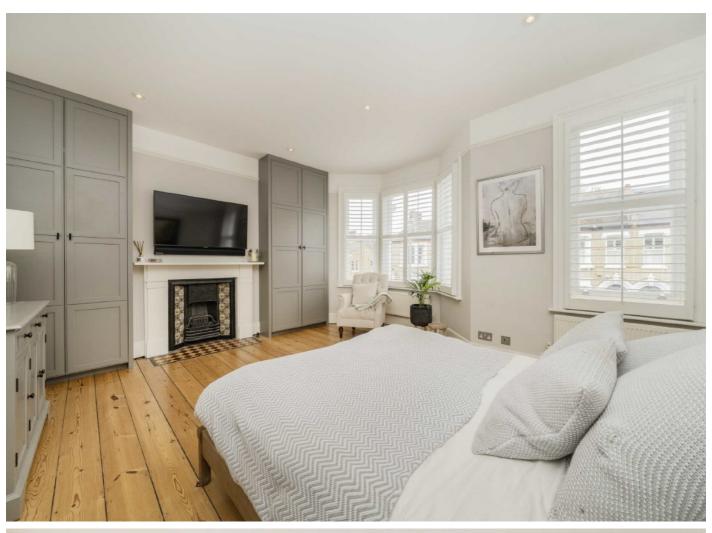

## Wroughton Road, SW11

A beautifully presented and extended family home of 2000 sq ft with a stunning side return extension and loft conversion located "Between the Commons".

As you enter the property your welcomed by a lovely entrance hall with panelled walls and herringbone wooden flooring which flows across the entire ground floor, a smart guest cloakroom and built in storage. The double reception room has been fitted with floor to celling storage units and floating shelves, has a feature fireplace surround and ornate ceiling plasterwork. The kitchen breakfast room has been finished to a tasteful modern standard with a range of fitted hand built units, marble effect worktops and feature island, a range of fitted Miele appliances, low profile sliding doors into the garden and a fully glassed side return. On the first floor there are three double bedrooms along with the family bathroom suite with a further two bedrooms, including the loft conversion which benefits from an en-suite shower room on the upper floors.

## **Features**

Approx 2000 sq ft
Extended Eat in Kitchen
Five Double Bedrooms
Two Bathrooms
South West Facing Garden
Excellent Condition