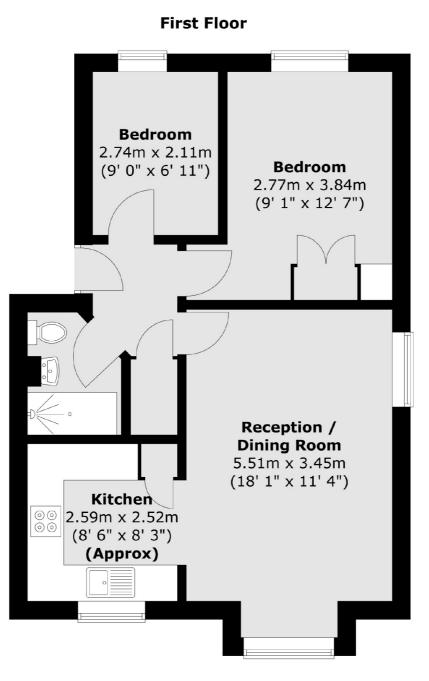

### Chivalry Road, London, SW11

Total area (approx.) : 51.2 sq. m (551 sq. ft)

Northcote Road 93 St. John's Road London SW11 1QY Sales 020 7483 6333 Energy Rating: . We aim to make our particulars both accurate and reliable. However they are not guaranteed; nor do they form part of an offer or contract. If you require clarification on any points then please contact us, especially if you're traveling some distance to view. Please note that appliances and heating systems have not been tested and therefore no warranties can be given as to their good working order.