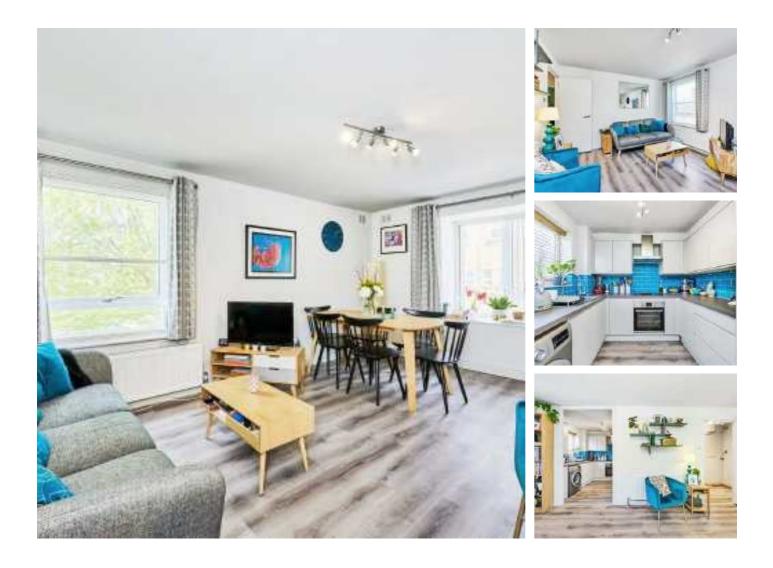

## Chivalry Road, SW11 £425,000

A spacious first floor apartment presented in excellent order throughout. Arranged to include a large reception room with a separate modern kitchen, two bedrooms and a bathroom.

### Features

Large Reception Room Two Bedrooms Stylish Kitchen Long Lease Modern Bathroom Superb Location