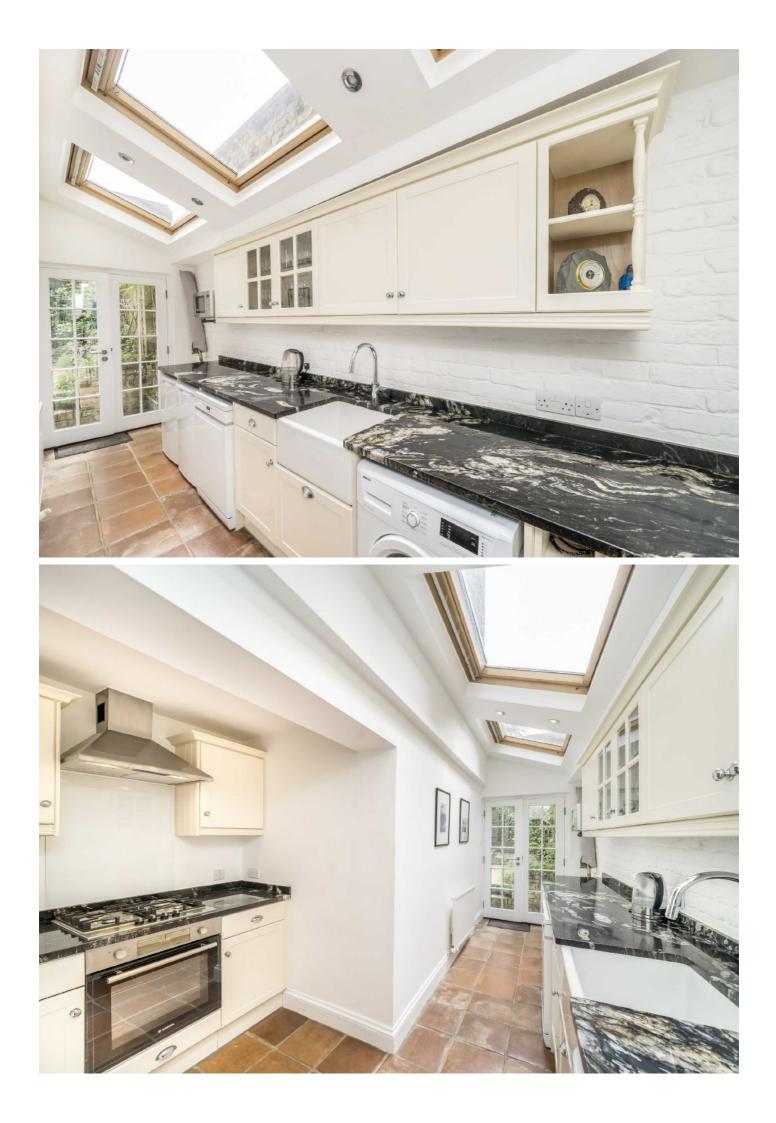

Upon entering you are greeted by a wide and welcoming hallway. At the front of the property you have a spacious reception room with high ceilings and period features. The dining room is positioned perfectly in-between the reception room and kitchen, great for entertaining. The private South facing garden is found as you exit the back door through the kitchen. Through the hallway you have a WC and double bedroom with built in storage and en-suite which overlooks the garden. The cellar completes the accommodation on this floor. On the first floor you have the Principle bedroom also with built in storage & en-suite.