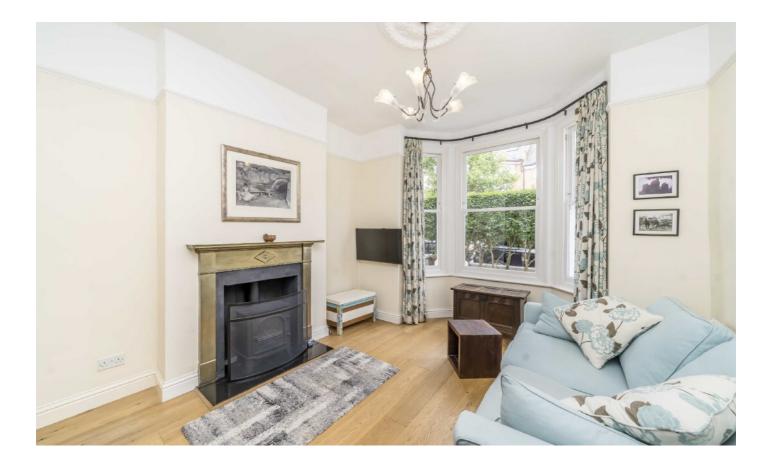

Upon entering you are greeted by a wide and welcoming hallway. At the front of the property you have a spacious reception room with high ceilings and period features. The dining room is positioned perfectly in-between the reception room and kitchen, great for entertaining. The private South facing garden is found as you exit the back door through the kitchen. Through the hallway you have a WC and double bedroom with built in storage and en-suite which overlooks the garden. The cellar completes the accommodation on this floor. On the first floor you have the Principle bedroom also with built in storage & en-suite.