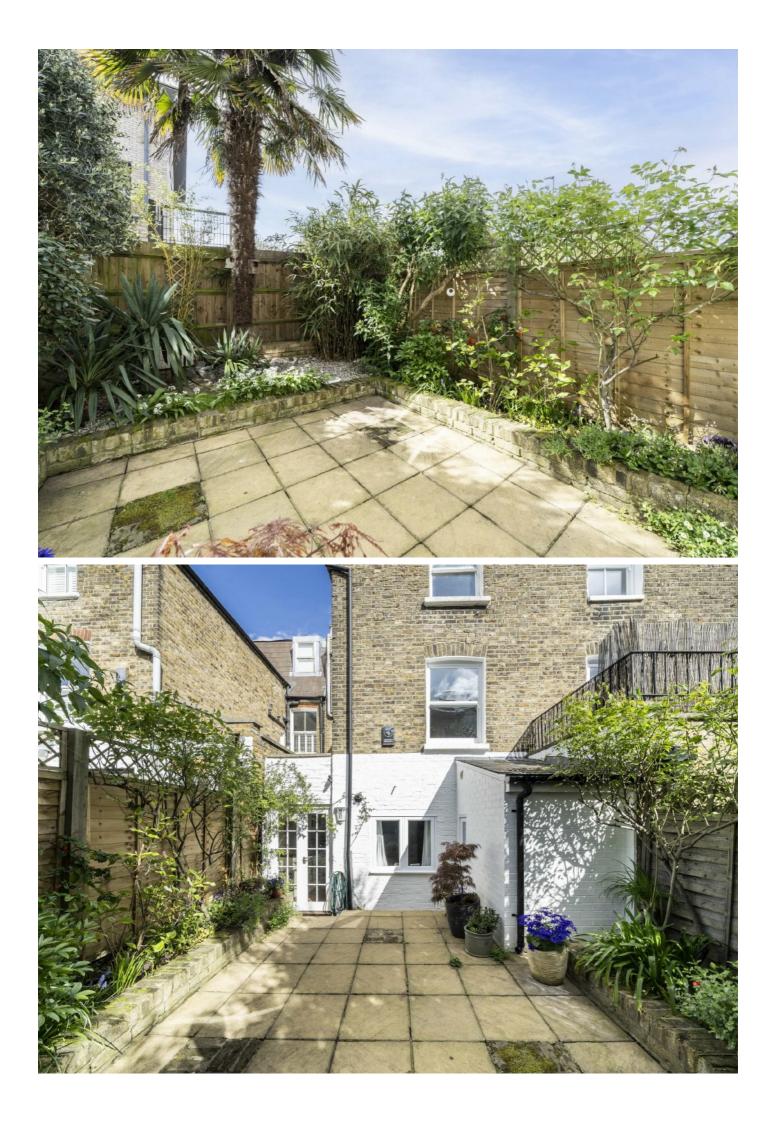

Upon entering you are greeted by a wide and welcoming hallway. At the front of the property you have a spacious reception room with high ceilings and period features. The dining room is positioned perfectly in-between the reception room and kitchen, great for entertaining. The private South facing garden is found as you exit the back door through the kitchen. Through the hallway you have a WC and double bedroom with built in storage and en-suite which overlooks the garden. The cellar completes the accommodation on this floor. On the first floor you have the Principle bedroom also with built in storage & en-suite.

## Features

Victorian Conversion Two Double Bedrooms Family Bathroom & WC Measuring Over 948 Sq Ft South Facing Private Garden Between The Commons