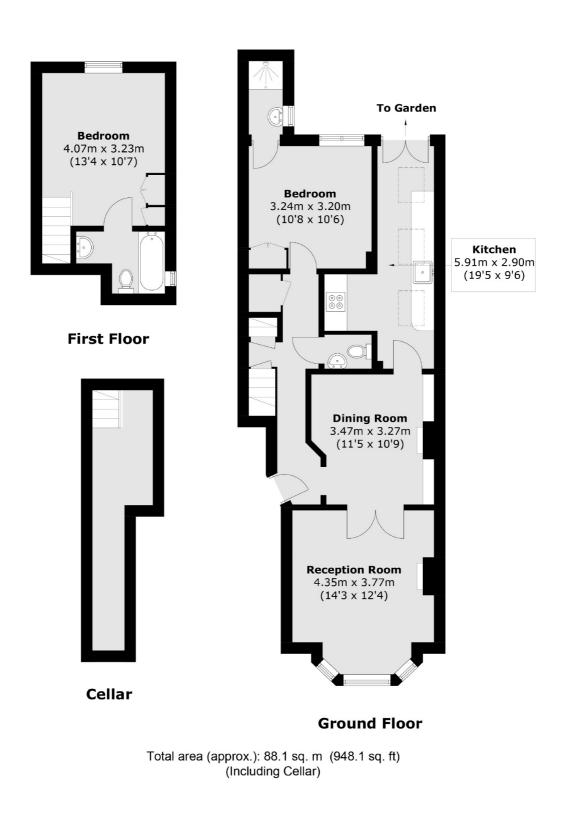

Upon entering you are greeted by a wide and welcoming hallway. At the front of the property you have a spacious reception room with high ceilings and period features. The dining room is positioned perfectly in-between the reception room and kitchen, great for entertaining. The private South facing garden is found as you exit the back door through the kitchen. Through the hallway you have a WC and double bedroom with built in storage and en-suite which overlooks the garden. The cellar completes the accommodation on this floor. On the first floor you have the Principle bedroom also with built in storage & en-suite.

## Features

Victorian Conversion Two Double Bedrooms Family Bathroom & WC Measuring Over 948 Sq Ft South Facing Private Garden Between The Commons