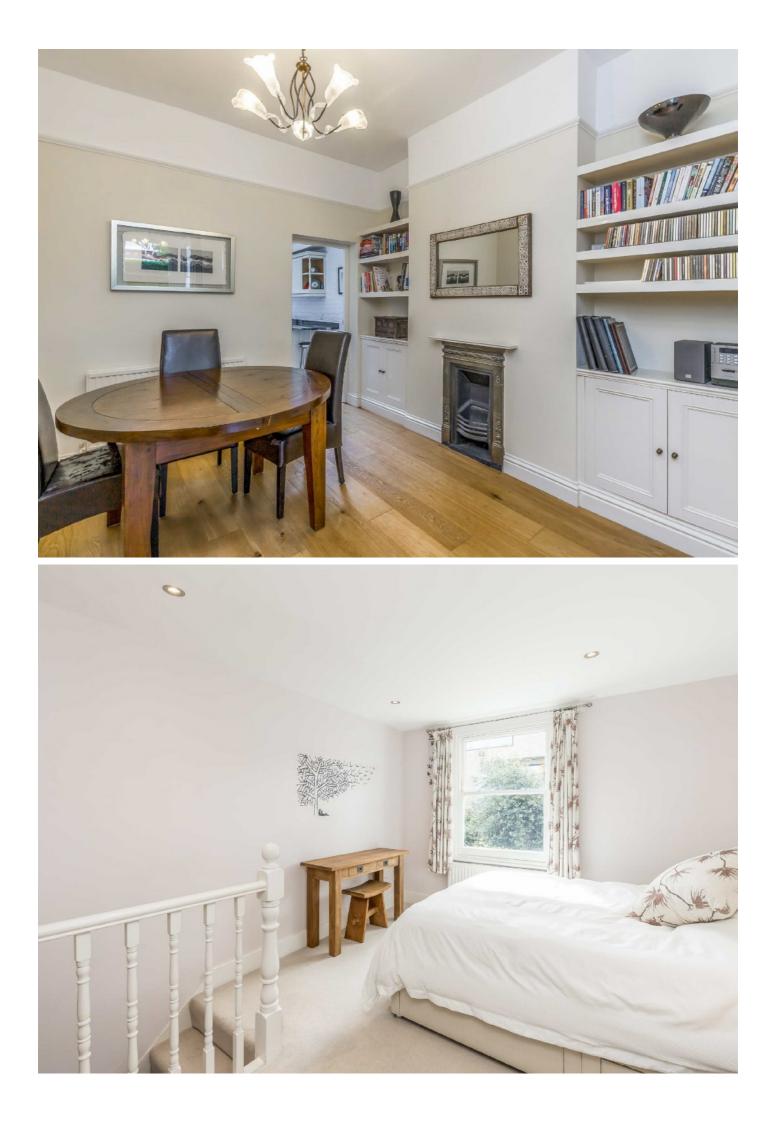

Upon entering you are greeted by a wide and welcoming hallway. At the front of the property you have a spacious reception room with high ceilings and period features. The dining room is positioned perfectly in-between the reception room and kitchen, great for entertaining. The private South facing garden is found as you exit the back door through the kitchen. Through the hallway you have a WC and double bedroom with built in storage and en-suite which overlooks the garden. The cellar completes the accommodation on this floor. On the first floor you have the Principle bedroom also with built in storage & en-suite.