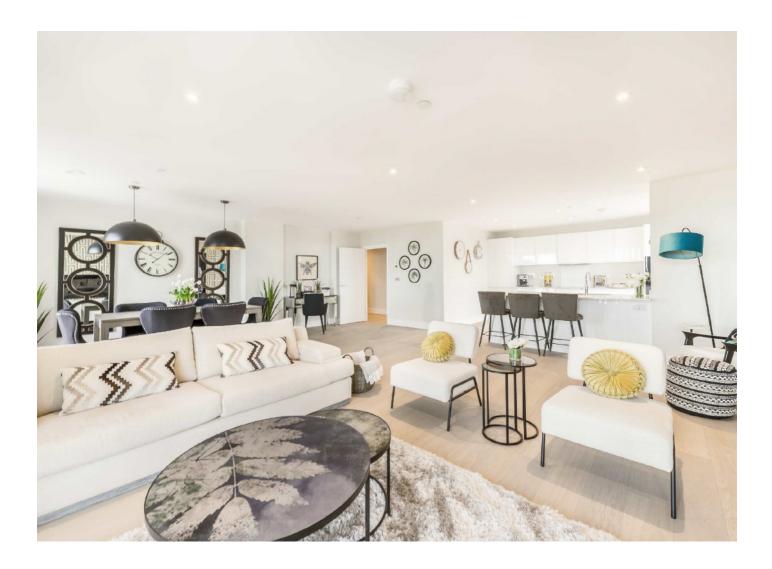

### Yelverton Road, SW11 £1,495,000

A three double bedroom penthouse apartment with three bathrooms. There are two balconies both with river and London City Skyline views. There is underfloor heating throughout and an extremely high specification including marble worktops and Miele appliances.

#### Features

Large Lateral Penthouse Three Double Bedrooms Three Bathrooms Two Balconies High-End Miele Appliances Underfloor Heating Throughout Blue Badge Holders Parking