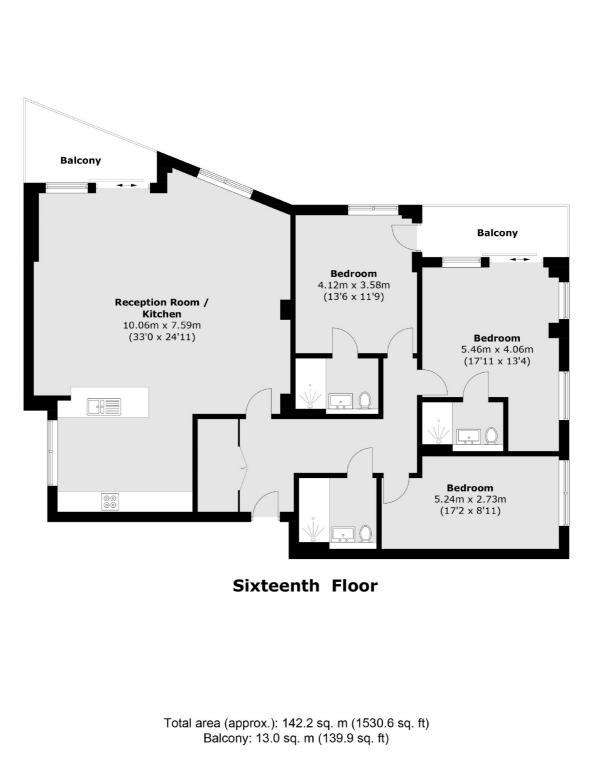

### Yelverton Road, SW11 £1,495,000

A three double bedroom penthouse apartment with three bathrooms. There are two balconies both with river and London City Skyline views. There is underfloor heating throughout and an extremely high specification including marble worktops and Miele appliances.

#### Features

Large Lateral Penthouse Three Double Bedrooms Three Bathrooms Two Balconies High-End Miele Appliances Underfloor Heating Throughout Blue Badge Holders Parking