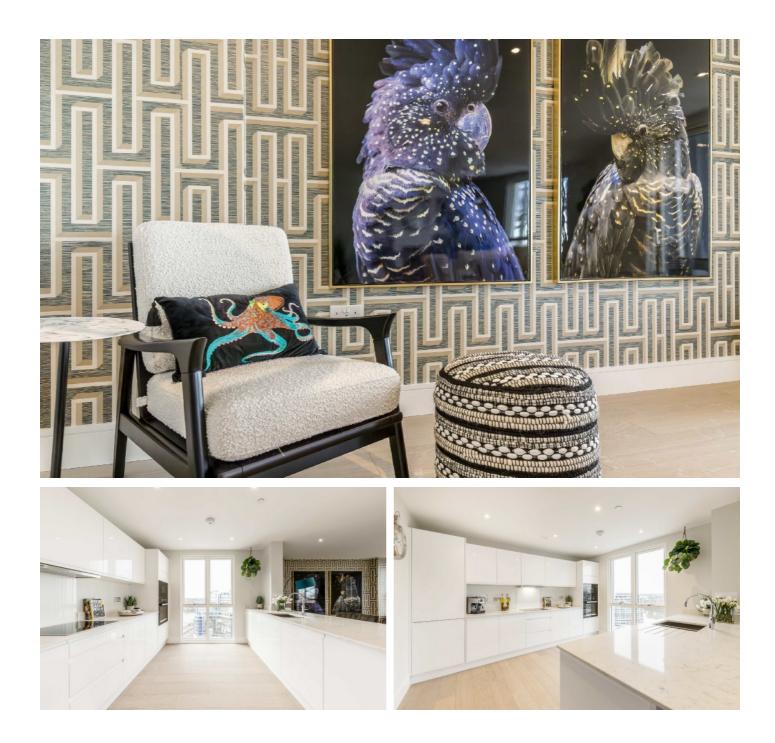

### Yelverton Road, SW11 £1,495,000

A three double bedroom penthouse apartment with three bathrooms. There are two balconies both with river and London City Skyline views. There is underfloor heating throughout and an extremely high specification including marble worktops and Miele appliances.

#### Features

Large Lateral Penthouse Three Double Bedrooms Three Bathrooms Two Balconies High-End Miele Appliances Underfloor Heating Throughout Blue Badge Holders Parking