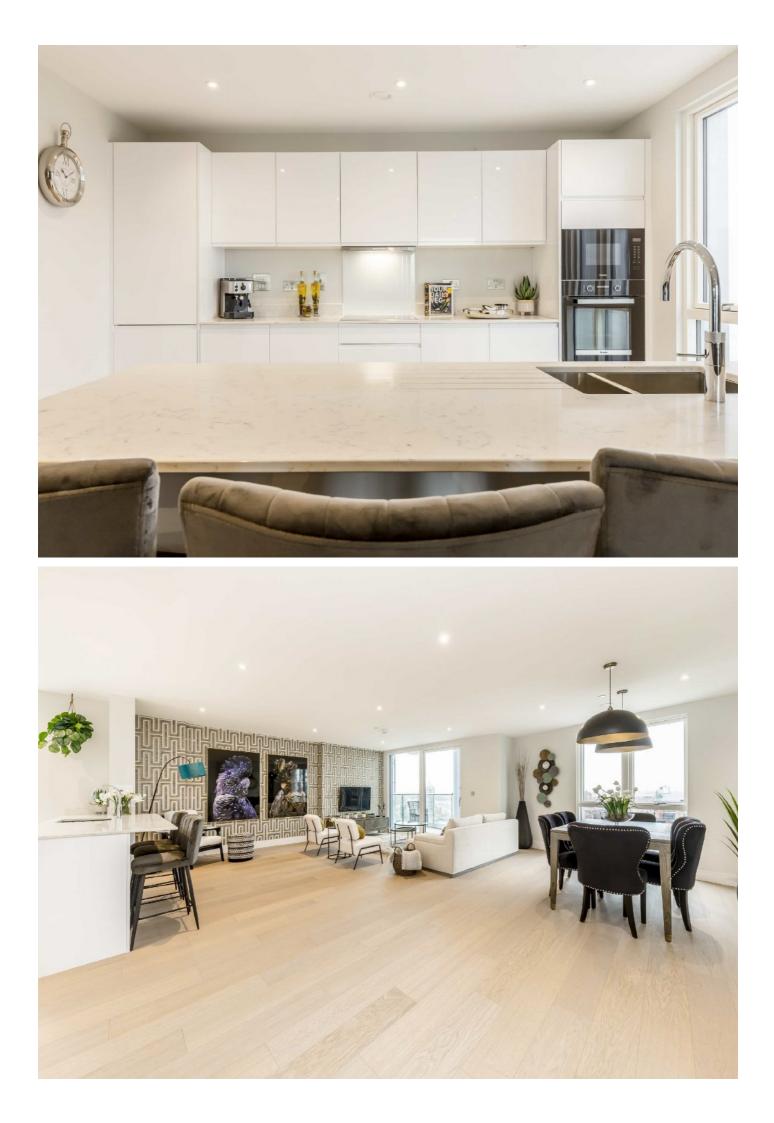

### Yelverton Road, SW11 £1,495,000

A three double bedroom penthouse apartment with three bathrooms. There are two balconies both with river and London City Skyline views. There is underfloor heating throughout and an extremely high specification including marble worktops and Miele appliances.

#### Features

Large Lateral Penthouse Three Double Bedrooms Three Bathrooms Two Balconies High-End Miele Appliances Underfloor Heating Throughout Blue Badge Holders Parking