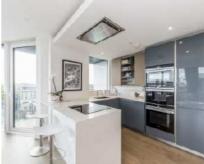

## Juniper Drive, SW18 £600,000

An impressive one double bedroom lateral apartment situated within the sought-after Pinnacle House in the Battersea Reach development. Comprising a large open plan reception room/kitchen/dining room, double bedroom, modern bathroom & two roof terraces. The property benefits further from stunning views across London, has 24 hour concierge, on site gym and underground parking. The property is being sold chain free.

## **Features**

Open Plan Kitchen/Reception Large Double Bedroom Two Roof Terraces Stunning Views Concierge & Parking Chain Free