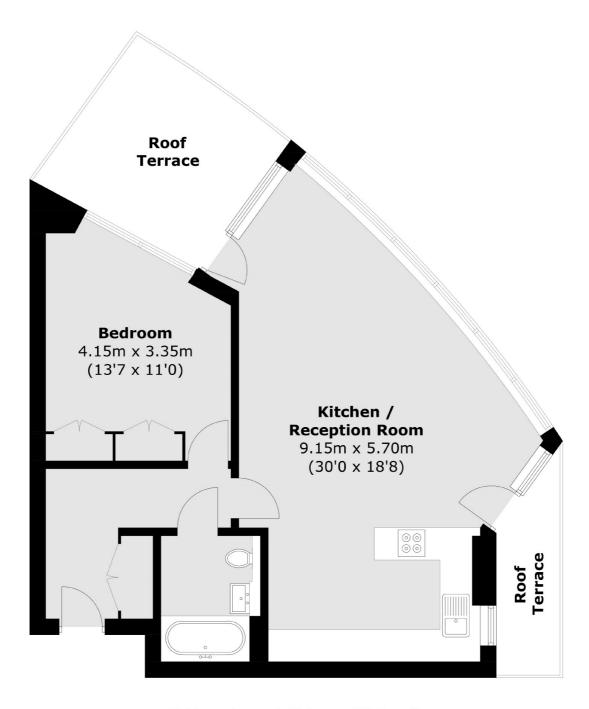

## Juniper Drive, SW18 £600,000

An impressive one double bedroom lateral apartment situated within the sought-after Pinnacle House in the Battersea Reach development. Comprising a large open plan reception room/kitchen/dining room, double bedroom, modern bathroom & two roof terraces. The property benefits further from stunning views across London, has 24 hour concierge, on site gym and underground parking. The property is being sold chain free.

## Juniper Drive, London, SW18

Total area (approx.): 63.8 sq. m (686.7 sq. ft) Roof Terrace: 15.3 sq. m (164.7 sq. ft)

Northcote Road

London

Sales

SW11 1QY

020 7483 6333

93 St. John's Road