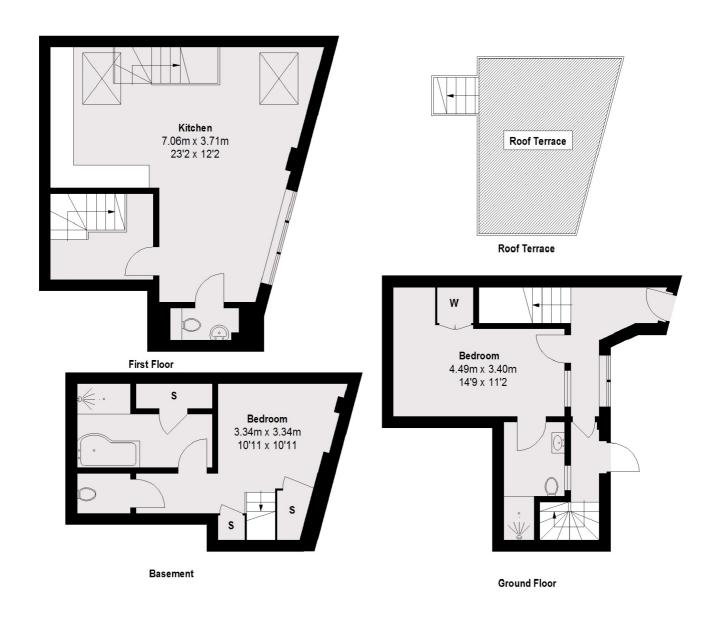

## Edgel Street, SW18 £875,000

A superb apartment measuring in excess of 1000 sq ft and arranged over three floors. It has a large en-suite double bedroom, additional versatile double room that can be used as a study/media room/guest room, large open plan kitchen/living room and private roof terrace.

## Edgel Street, London, SW18

Total area (approx.): 95.42 sq. m (1027 sq. ft) Roof Terrace: 14.39 sq. m (155 sq. ft)

Northcote Road

London

Sales

SW11 1QY

020 7483 6333

93 St. John's Road