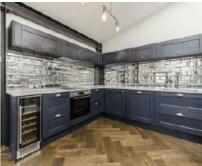

## Edgel Street, SW18 £875,000

A superb apartment measuring in excess of 1000 sq ft and arranged over three floors. It has a large en-suite double bedroom, additional versatile double room that can be used as a study/media room/guest room, large open plan kitchen/living room and private roof terrace.

## **Features**

Exposed Brickwork Private Entrance Private Large Terrace Measuring over 1,000 Sq Ft Chain Free Close To Amenities