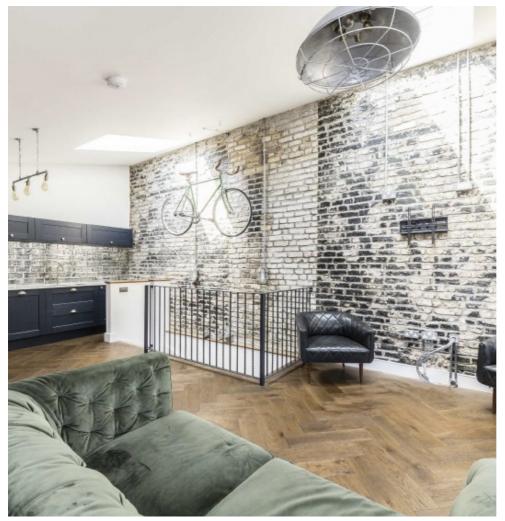

## Edgel Street, SW18 £875,000

A superb apartment measuring in excess of 1000 sq ft and arranged over three floors. It has a large en-suite double bedroom, additional versatile double room that can be used as a study/media room/guest room, large open plan kitchen/living room and private roof terrace.

## **Features**

Exposed Brickwork Private Entrance Private Large Terrace Measuring over 1,000 Sq Ft Chain Free Close To Amenities