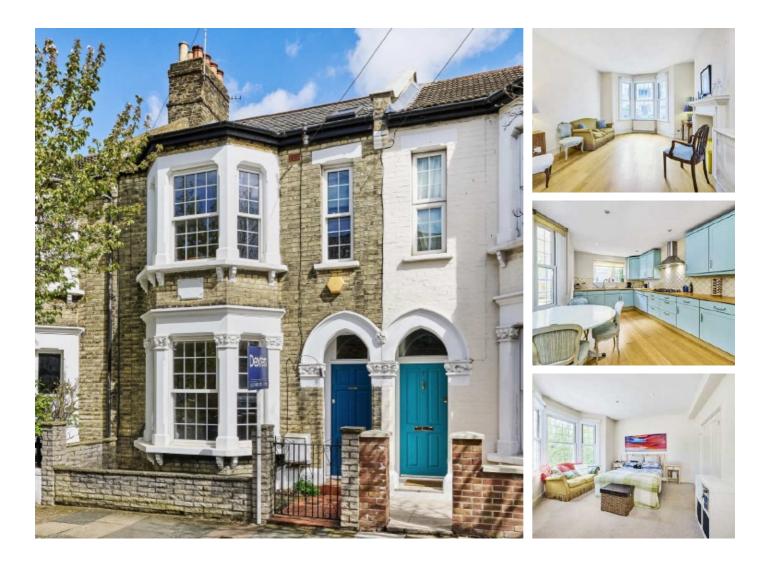

## Eccles Road, SW11 £1,100,000

An exceptional three double bedroom freehold home providing beautifully presented living and entertaining space over three floors with a private garden with rear access. The property benefits further from extension opportunity into the side return and further into the loft space (STP) & is being sold chain free.

Eccles Road is conveniently located close to Clapham Junction station & the vibrant Northcote Road known for its vast array of bars, pubs and restaurants. Clapham Common is just a short stroll away.

### Features

Freehold Home Double Reception Room Three Double Bedrooms Two Bathrooms Private Garden Chain Free