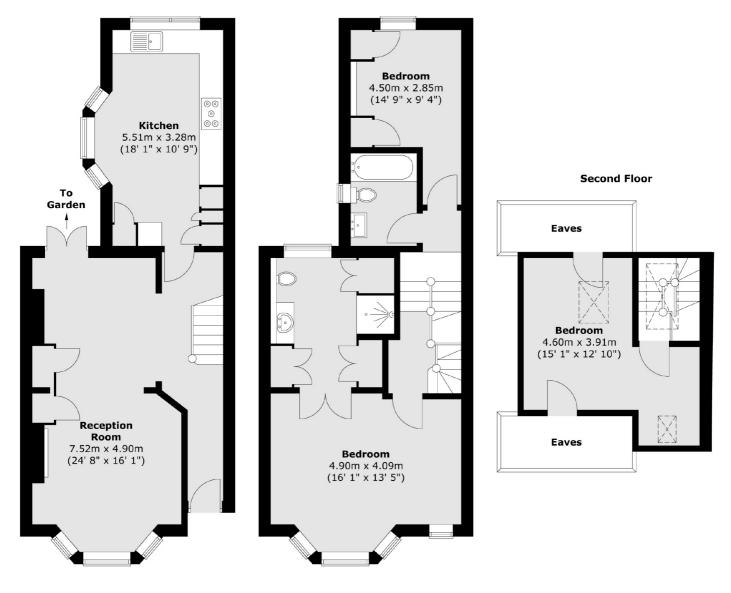

### Eccles Road, London, SW11

**Ground Floor** 

Total area (approx.) : 123.2 sq. m (1326 sq. ft) (Excluding eaves)

Northcote Road 93 St. John's Road London SW11 1QY Sales 020 7483 6333 Energy Rating: D. We aim to make our particulars both accurate and reliable. However they are not guaranteed; nor do they form part of an offer or contract. If you require clarification on any points then please contact us, especially if you're traveling some distance to view. Please note that appliances and heating systems have not been tested and therefore no warranties can be given as to their good working order.