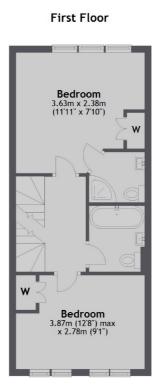

## Rush Hill Mews, SW11 £1,100,000

This rarely available freehold house is located within a gated mews set just off Rush Hill Road. Accommodation includes a large reception room, separate modern kitchen, three double bedrooms and three bathrooms (inc ensuite). The property further benefits from being sold chain free, has a private garden and a off street parking.