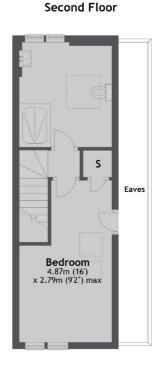

## Rush Hill Mews, SW11 £1,100,000

This rarely available freehold house is located within a gated mews set just off Rush Hill Road. Accommodation includes a large reception room, separate modern kitchen, three double bedrooms and three bathrooms (inc ensuite). The property further benefits from being sold chain free, has a private garden and a off street parking.