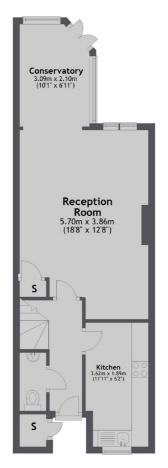

#### **Ground Floor**

Total area: approx. 103.5 sq. metres (1114.0 sq. feet)

020 7483 6333