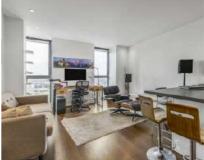

## St. John's Hill, SW11 £550,000

A bright, spacious, modern two double bedroom purpose built apartment. It has an open plan reception/kitchen, two double bedrooms and modern bathroom. The property further benefits from concierge, communal roof terrace, communal cinema, is being sold chain free and has a share of the freehold.