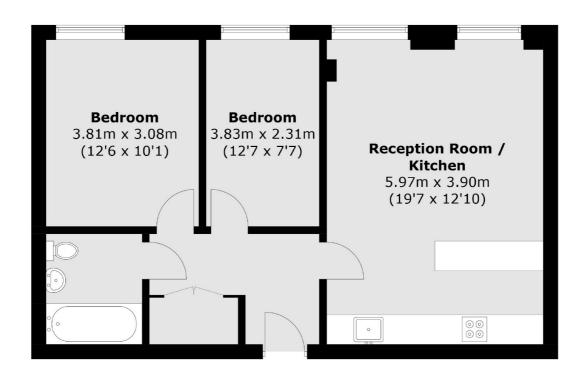

## St. John's Hill, London, SW11

Total area (approx.): 62.7 sq. m (674.9 sq. ft)

Northcote Road

020 7483 6333

London

Sales

SW111QY

93 St. John's Road