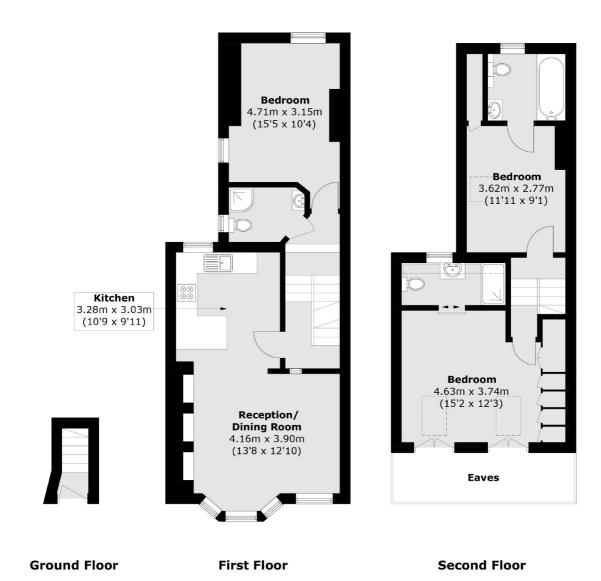

## Ingelow Road, SW8 £775,000

An exceptional Victorian conversion presented in immaculate order throughout measuring over 979 Sq Ft. Comprising a large open plan reception/kitchen, three double bedrooms & three bathrooms including two ensuites. The property is being sold chain free.

## Ingelow Road, London, SW8

Total area (approx.): 91.0 sq. m (979.5 sq. ft) (Excluding Eaves)

Northcote Road

020 7483 6333

London

Sales

SW111QY

93 St. John's Road