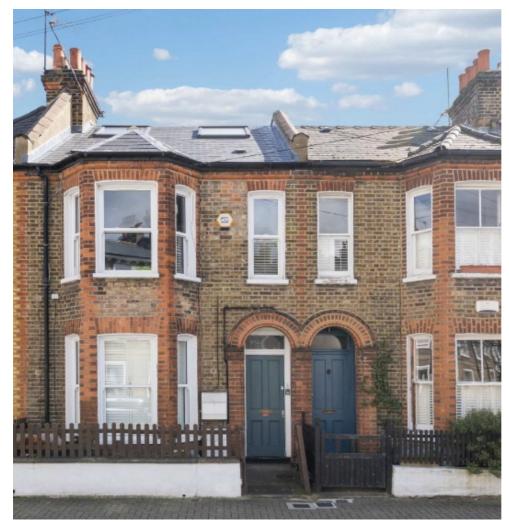

## Ingelow Road, SW8 £775,000

An exceptional Victorian conversion presented in immaculate order throughout measuring over 979 Sq Ft. Comprising a large open plan reception/kitchen, three double bedrooms & three bathrooms including two ensuites. The property is being sold chain free.

Ingelow Road is a quiet residential street tucked away behind the Queenstown Road. It is ideally located for access into Clapham Old Town and Clapham Junction station. The Iconic Battersea Power Station & Battersea Park are a short stroll away.