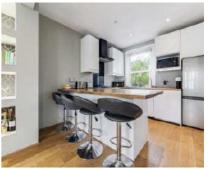

## Ingelow Road, SW8 £775,000

An exceptional Victorian conversion presented in immaculate order throughout measuring over 979 Sq Ft. Comprising a large open plan reception/kitchen, three double bedrooms & three bathrooms including two ensuites. The property is being sold chain free.

## **Features**

Victorian Conversion Three Double Bedrooms Three Bathrooms Superb Location Measuring Over 979 Sq Ft Chain Free