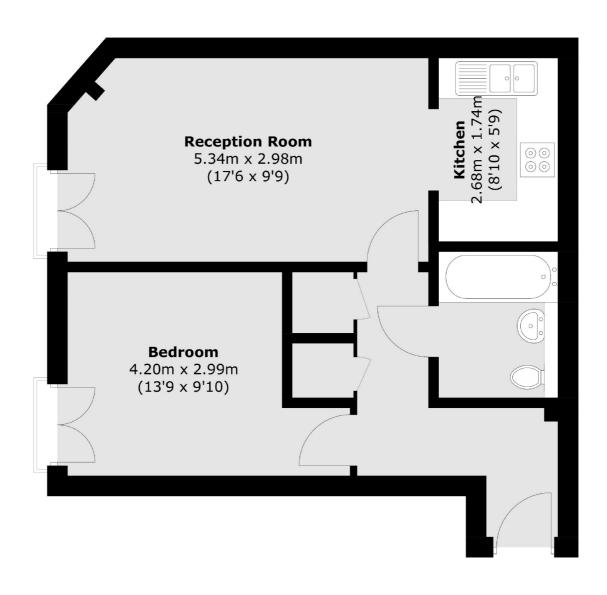

## Battersea Park Road, SW8 £475,000

A bright, spacious, modern one double bedroom purpose built apartment. It has an open plan reception/kitchen, large double bedroom and modern bathroom. The property further benefits from 24 hour concierge, communal roof terrace, gardens, residents' only gym and is opposite the iconic Battersea Power Station.

## Battersea Park Road, London, SW8

Total area (approx.): 45.4 sq. m (488.7 sq. ft)

Northcote Road

020 7483 6333

London

Sales

SW111QY

93 St. John's Road