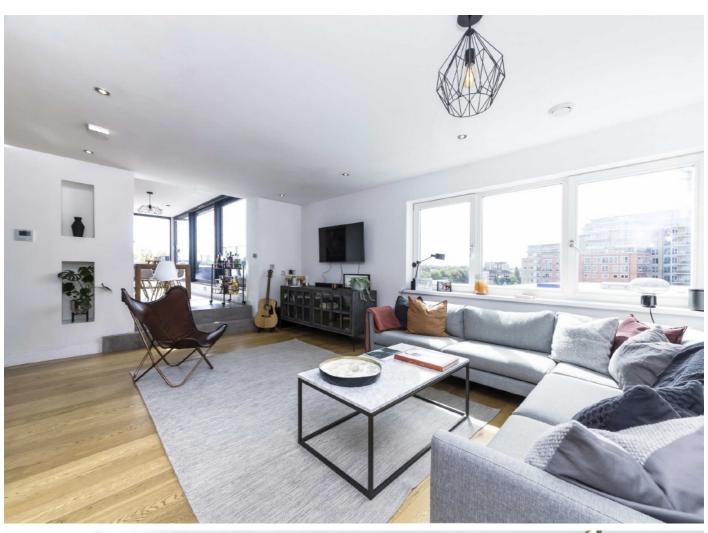

There are two double bedrooms, the master has an en suite bathroom and built in storage. There is a fantastic living area with study and fold down bed, ideal for guests and entertaining. The modern kitchen/diner has plenty of worktop space and storage and includes a range of fitted appliances & large wine cooler.