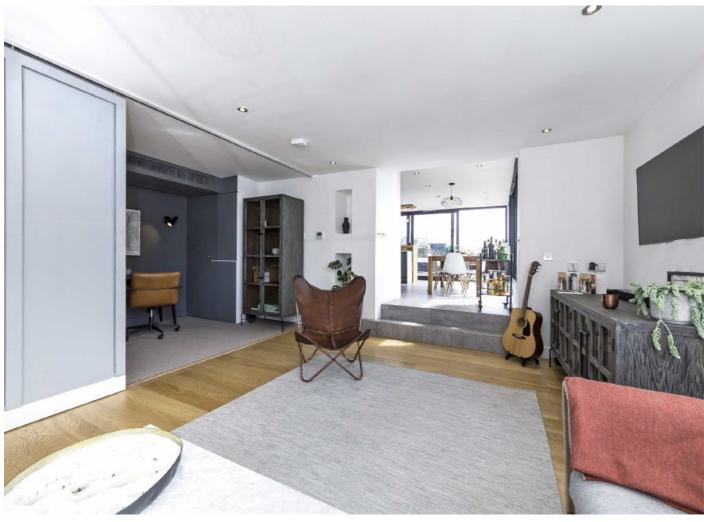

There are two double bedrooms, the master has an en suite bathroom and built in storage. There is a fantastic living area with study and fold down bed, ideal for guests and entertaining. The modern kitchen/diner has plenty of worktop space and storage and includes a range of fitted appliances & large wine cooler.