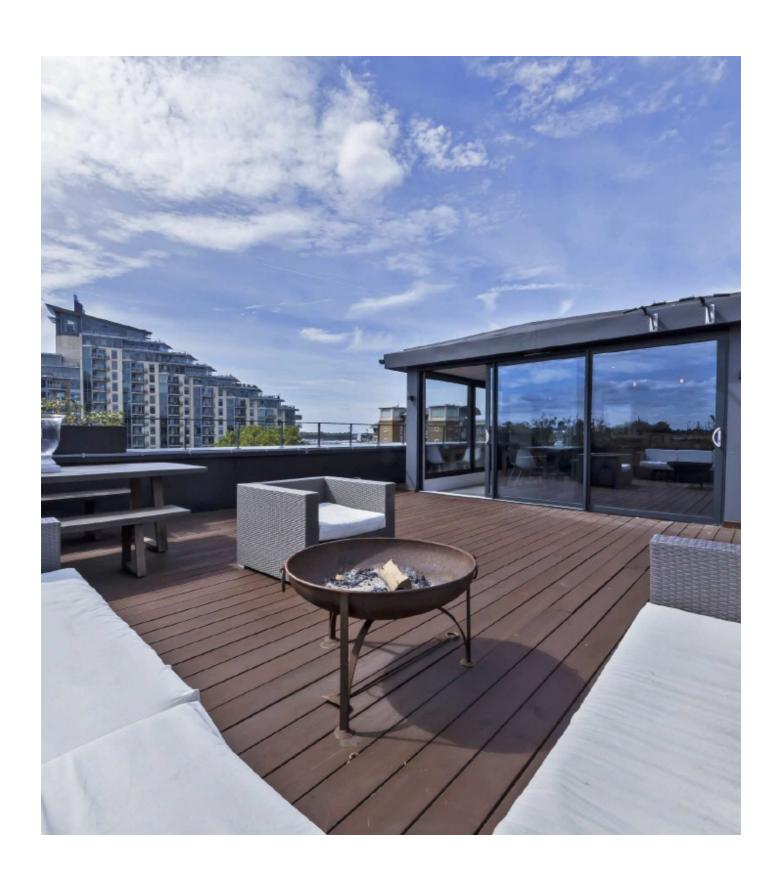

There is a large private terrace with stunning views of London and the Thames which is directly accessed via large sliding doors from the kitchen, a great space for entertaining.

Cubitt Apartments is situated moments from the River Taxi and a short walk to Clapham Junction and Wandsworth Town stations giving easy access to the City and the West End. Chelsea, Battersea Park & the iconic Battersea Power Station are all a short stroll away.

## **Features**

Penthouse Apartment Two Double Bedrooms Two Bathrooms Large Private Roof Terrace Allocated Secure Parking Chain Free