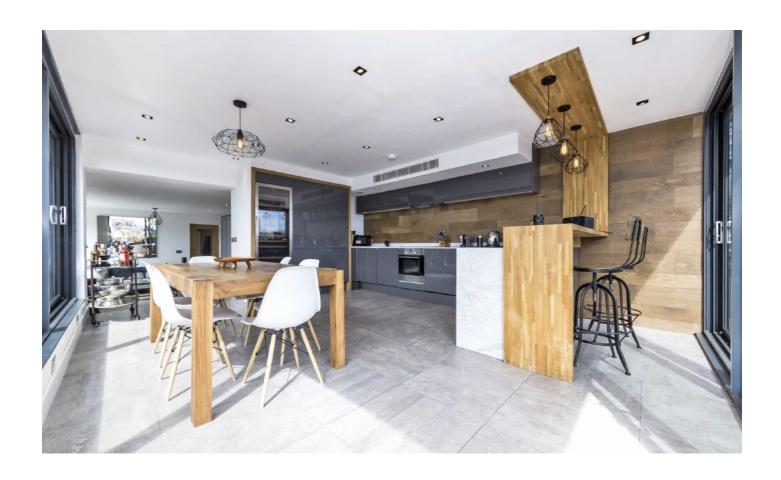

There are two double bedrooms, the master has an en suite bathroom and built in storage. There is a fantastic living area with study and fold down bed, ideal for guests and entertaining. The modern kitchen/diner has plenty of worktop space and storage and includes a range of fitted appliances & large wine cooler.