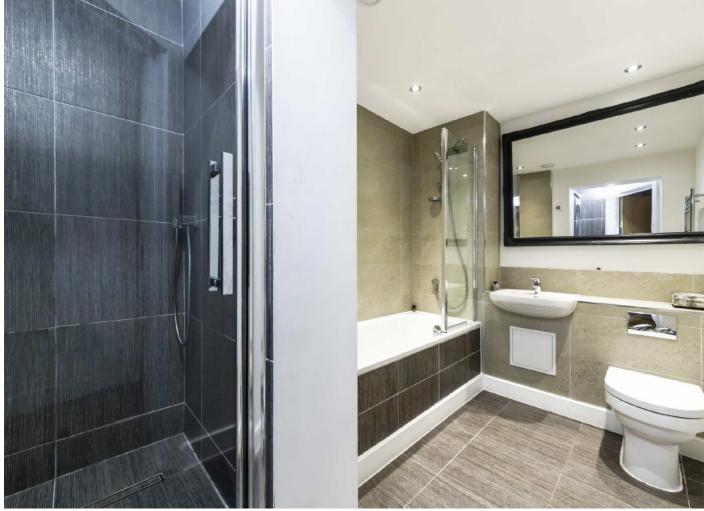

There are two double bedrooms, the master has an en suite bathroom and built in storage. There is a fantastic living area with study and fold down bed, ideal for guests and entertaining. The modern kitchen/diner has plenty of worktop space and storage and includes a range of fitted appliances & large wine cooler.