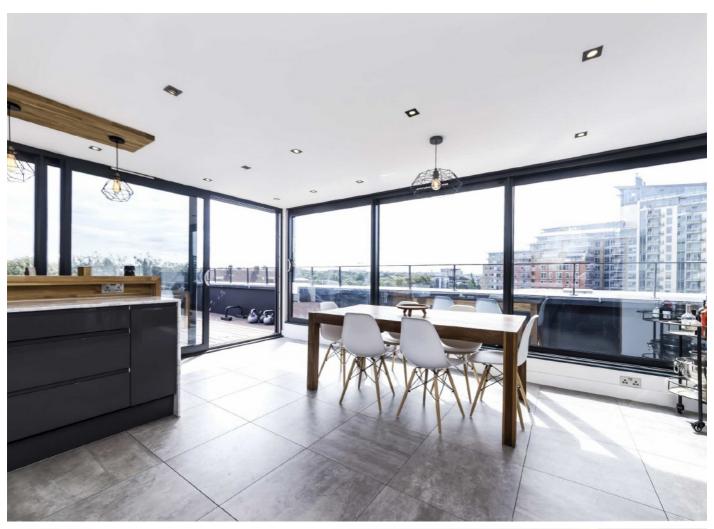

There are two double bedrooms, the master has an en suite bathroom and built in storage. There is a fantastic living area with study and fold down bed, ideal for guests and entertaining. The modern kitchen/diner has plenty of worktop space and storage and includes a range of fitted appliances & large wine cooler.

There is a large private terrace with stunning views of London and the Thames which is directly accessed via large sliding doors from the kitchen, a great space for entertaining.

Cubitt Apartments is situated moments from the River Taxi and a short walk to Clapham Junction and Wandsworth Town stations giving easy access to the City and the West End. Chelsea, Battersea Park & the iconic Battersea Power Station are all a short stroll away.