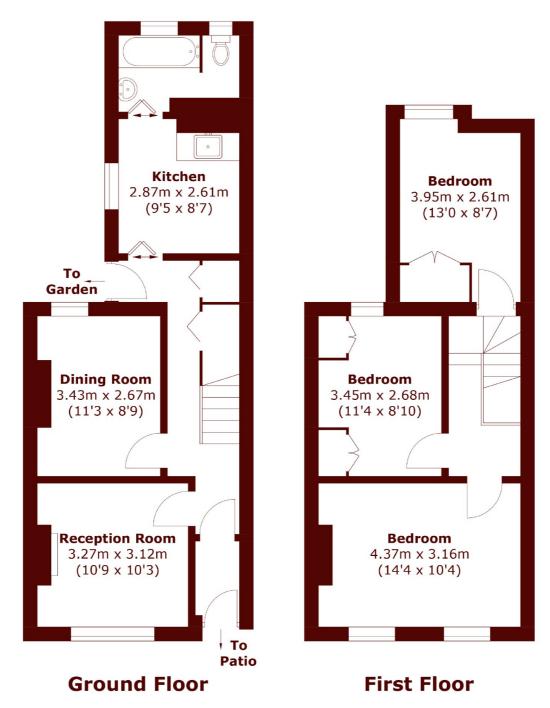

## Elsley Road, SW11 £850,000

A beautiful three double bedroom freehold house located in the popular Shaftesbury estate. Accommodation includes a large reception room, dining room, family bathroom & private garden. The property further benefits from extension potential into the side return and loft (STP).

## **Features**

Three Double Bedrooms Large Reception Room Family Bathroom Private Garden Extension Potential (STP) Superb Location

## Elsley Road, London, SW11

Total area (approx.): 84.6 sq. m (910.6 sq. ft)

Northcote Road

020 7483 6333

London

Sales

SW111QY

93 St. John's Road