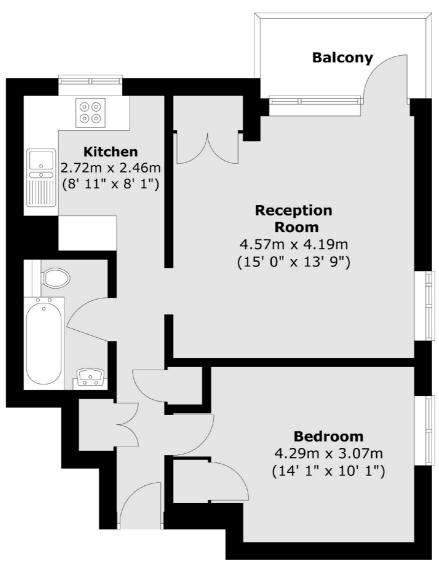

## Fitzhugh Grove, SW18 £300,000

A spacious bright and airy apartment presented in excellent order throughout. Arranged to include a large reception room with private balcony, separate modern kitchen, double bedroom and a bathroom. The property further benefits from off street parking including visitors parking.

#### **Features**

Large Reception Room Double Bedroom Modern Kitchen Private Balcony Communal Garden Off Street Parking

#### **Tenth Floor**

Total area (approx.): 47.7 sq. m (513 sq. ft) Total balcony area (approx.): 4 sq. m (43 sq. ft)

Northcote Road

020 7483 6333

London

Sales

SW111QY

93 St. John's Road