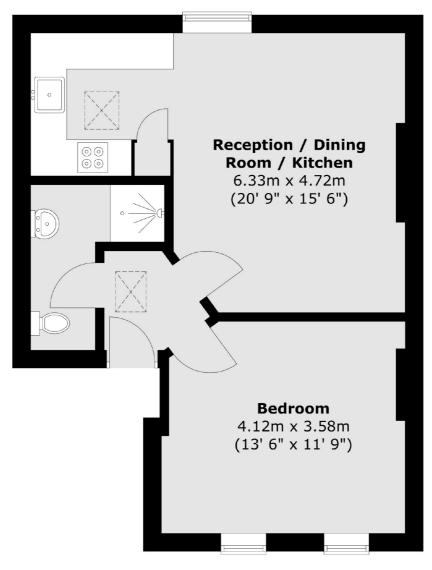

## Lavender Hill, SW11 £450,000

A beautiful one double bedroom top floor period conversion measuring over 500 sq ft. It has a spacious open plan kitchen/reception room and modern bathroom. The property is being sold chain free.

#### **Third Floor**

Total area (approx.): 46.6 sq. m (502 sq. ft)

Northcote Road

020 7483 6333

London

Sales

SW111QY

93 St. John's Road