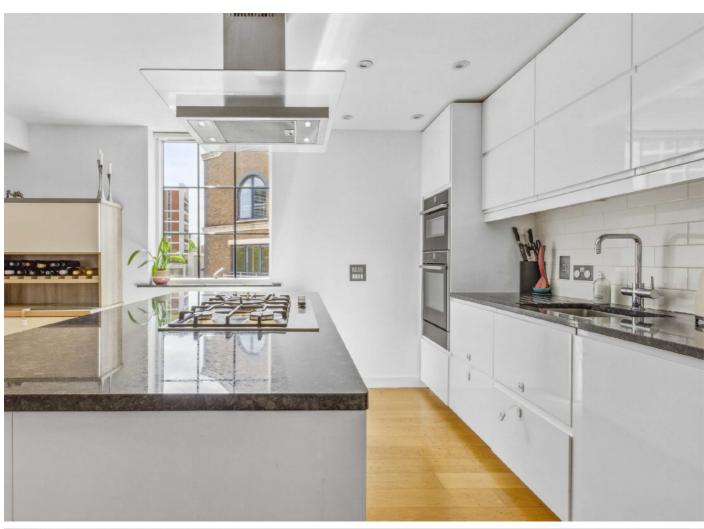

## York Road, SW11

A contemporary two double bedroom, two bathroom loft style apartment built within a beautiful former Victorian candle making factory ideally located for Clapham Junction and moments from the Thames. The property benefits from a secure gated video entry system, allocated off street parking, a private terrace and is being sold chain free.