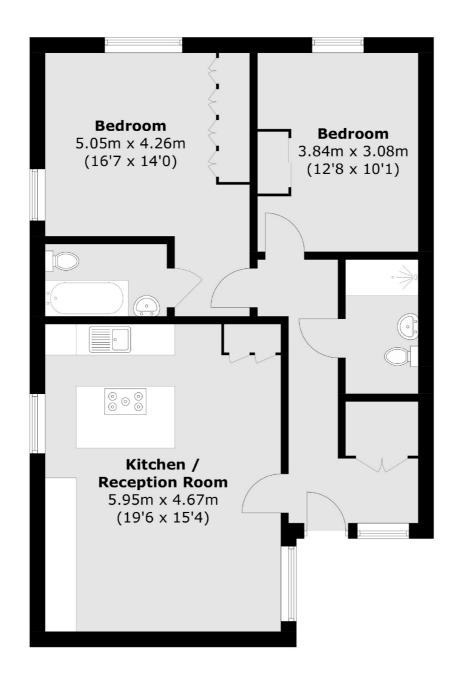

## **Second Floor**

Total area (approx.): 75.2 sq. m (809.4 sq. ft)

Northcote Road

London

Sales

SW11 1QY

020 7483 6333

93 St. John's Road