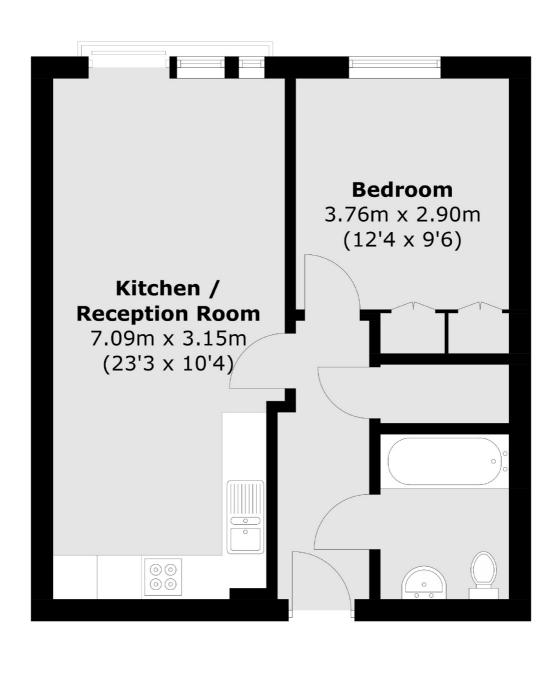

### Holman Road, London, SW11

Total area (approx.): 44.3 sq. m (476.8 sq. ft)

Northcote Road 93 St. John's Road London SW11 1QY Sales 020 7483 6333 Energy Rating: B. We aim to make our particulars both accurate and reliable. However they are not guaranteed; nor do they form part of an offer or contract. If you require clarification on any points then please contact us, especially if you're traveling some distance to view. Please note that appliances and heating systems have not been tested and therefore no warranties can be given as to their good working order.