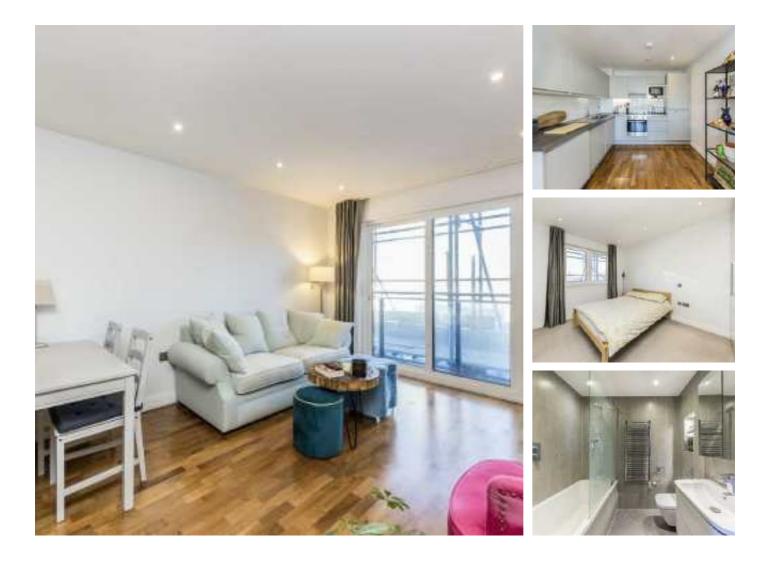

## Holman Road, SW11 £450,000

An impressive one double bedroom lateral apartment situated within the sought-after Sesame Apartments development. Comprising a large open plan reception/ kitchen & modern bathroom. The property further benefits from a concierge, communal roof terrace and is being sold chain free.

#### Features

Open Plan Reception/Kitchen One Double Bedroom Modern Bathroom Superb Location Communal Roof Terrace Concierge