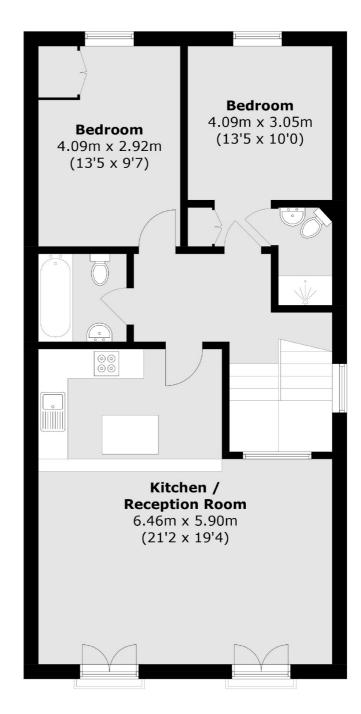

## Lavender Hill, SW11 £600,000

A spacious top floor period conversion measuring 856 Sq Ft presented in excellent order throughout. Arranged to include a large reception room with stunning views across London, modern kitchen, two double bedrooms and two bathrooms. The property also benefits from extension opportunity in the loft space (STP)

## **Features**

Period Conversion
Two Double Bedrooms
Two Bathrooms
Over 850 Sq Ft.
Superb Location
Extension Opportunity (STP)

**First Floor** 

Total area (approx.): 79.6 sq. m (856.8 sq. ft)