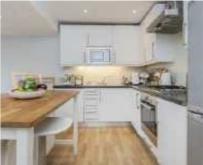

## Lavender Hill, SW11 £600,000

A spacious top floor period conversion measuring 856 Sq Ft presented in excellent order throughout. Arranged to include a large reception room with stunning views across London, modern kitchen, two double bedrooms and two bathrooms. The property also benefits from extension opportunity in the loft space (STP)