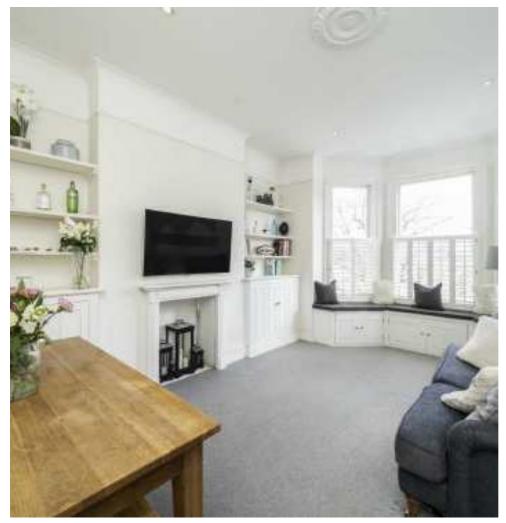

## Stormont Road, SW11 £600,000

A spacious first floor period conversion measuring over 622 Sq Ft presented in excellent order throughout. Arranged to include a large reception room with beautiful bay window including bay seating area, modern kitchen, two double bedrooms and family bathroom. The property also benefits from being end of terrace so is flooded with natural light.