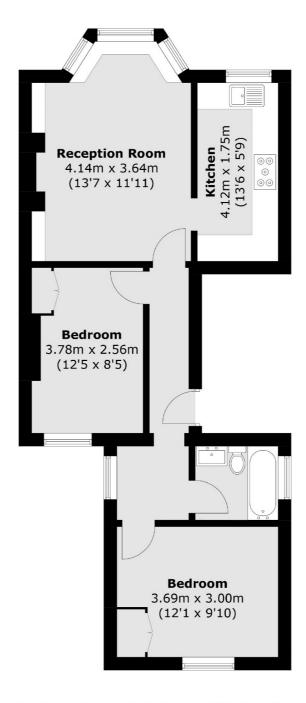

## Stormont Road, SW11 £600,000

A spacious first floor period conversion measuring over 622 Sq Ft presented in excellent order throughout. Arranged to include a large reception room with beautiful bay window including bay seating area, modern kitchen, two double bedrooms and family bathroom. The property also benefits from being end of terrace so is flooded with natural light.

## Stormont Road, London, SW11

Total area (approx.): 57.8 sq. m (622.1 sq. ft)

Northcote Road

020 7483 6333

London

Sales

SW111QY

93 St. John's Road