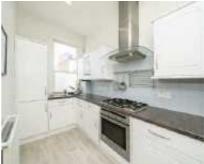

## Stormont Road, SW11 £600,000

A spacious first floor period conversion measuring over 622 Sq Ft presented in excellent order throughout. Arranged to include a large reception room with beautiful bay window including bay seating area, modern kitchen, two double bedrooms and family bathroom. The property also benefits from being end of terrace so is flooded with natural light.