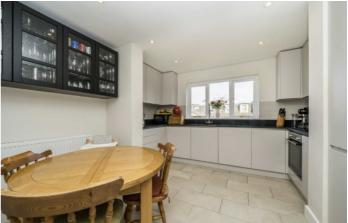

#### Albert Bridge Road, SW11

Upon entering you are greeted by a wide and welcoming hallway. Straight ahead you have a modern eat-in kitchen with integrated appliances. You will find the family bathroom next door and through to the front of the property on the same floor you have the principle double bedroom with built in storage and en-suite. A further two double bedrooms finishes off the accommodation on this floor.