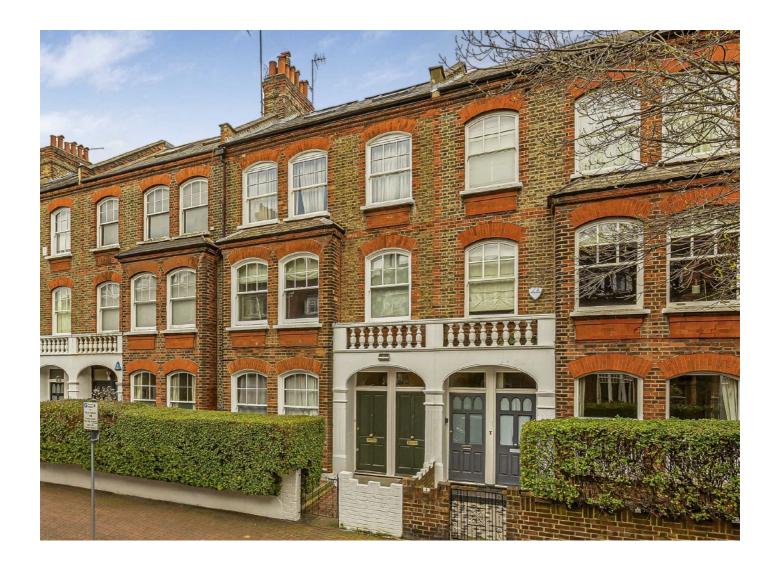

# Albert Bridge Road, SW11 £1,175,000

A beautiful fully refurbished split level Victorian apartment measuring 1,220 sq ft. Presented in immaculate order throughout, comprising a spacious reception room leading to large private roof terrace with stunning views of London, modern eat-in kitchen, three bedrooms & two bathrooms (inc en suite). The property benefits further from owning a share of the freehold and is moments away from Battersea Park and the iconic Battersea Power Station.

Albert Bridge Road offers excellent transport links to the rest of London. The nearby overground provides access into Waterloo & Victoria with the nearby tube (Northern Line) getting you into the City & Central London. Kings Road and Battersea Power Station development are a short stroll across the park.