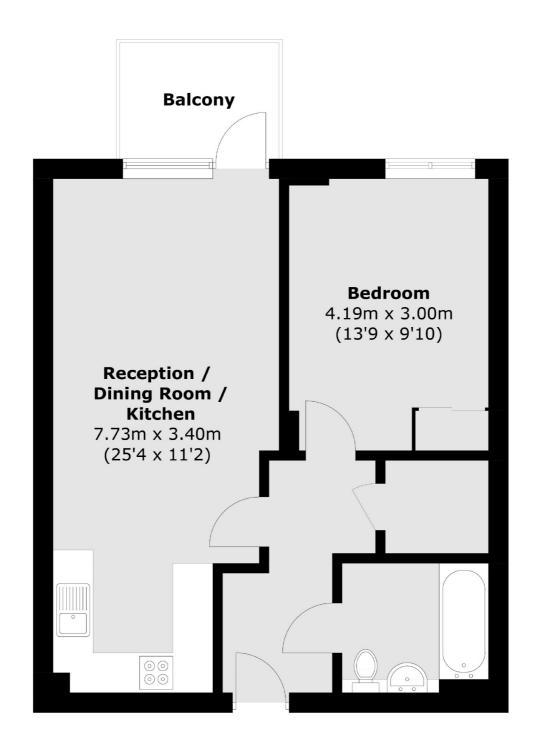

## Bridges Court Road, SW11 £500,000

An impressive one double bedroom lateral apartment situated within the sought-after Voyager House development. Comprising a large open plan reception/kitchen & modern bathroom. The property further benefits from a concierge, private balcony & communal roof terrace.

## Bridges Court Road, London, SW11

Total area (approx.): 51.0 sq. m (549.0 sq. ft) Balcony area : 4.2 sq. m (45.2 sq. ft)

Northcote Road

020 7483 6333

London

Sales

SW111QY

93 St. John's Road