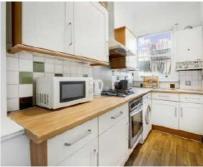

## Taybridge Road, SW11 £650,000

A spacious first floor period conversion measuring over 583 Sq Ft. Arranged to include a large reception room with beautiful bay window & high ceilings, separate kitchen, two double bedrooms, family bathroom & private roof terrace. The property has a 66 year lease.