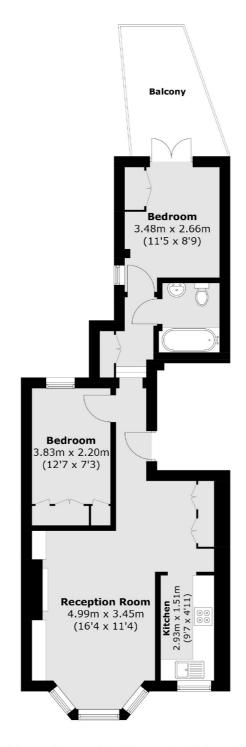

## Taybridge Road, SW11 £650,000

A spacious first floor period conversion measuring over 583 Sq Ft. Arranged to include a large reception room with beautiful bay window & high ceilings, separate kitchen, two double bedrooms, family bathroom & private roof terrace. The property has a 66 year lease.

## Taybridge Road, London, SW11

Total area (approx.): 54.2 sq. m (583.4 sq. ft) Balcony: 8.1 sq. m (87.2 sq. ft)

Northcote Road

020 7483 6333

London

Sales

SW111QY

93 St. John's Road