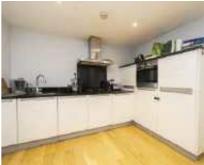

## Heathfield Road, SW18 £390,000

An impressive one double bedroom lateral apartment measuring over 656 sq ft situated within the sought-after Skydec Apartments development. Comprising an open plan reception/kitchen, modern bathroom and large private garden. The property benefits further from an allocated underground parking space.

## **Features**

One Double Bedroom
Open Plan Reception/Kitchen
Large Private Garden
Measuring Over 656 Sq Ft
Allocated Underground Parking
Superb Location