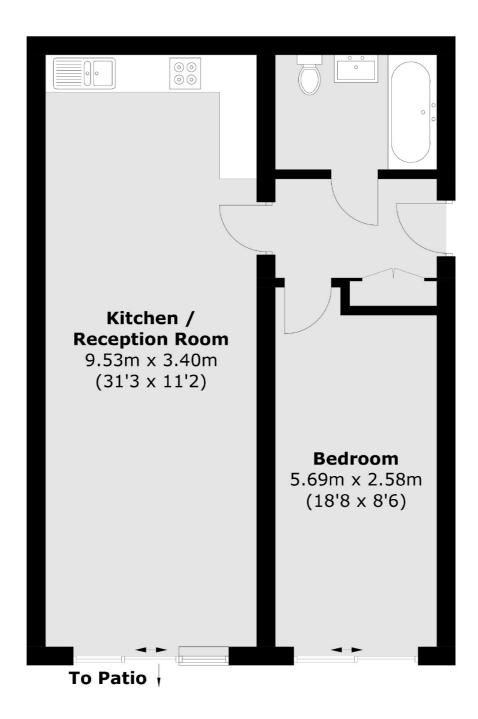

## Heathfield Road, SW18 £390,000

An impressive one double bedroom lateral apartment measuring over 656 sq ft situated within the sought-after Skydec Apartments development. Comprising an open plan reception/kitchen, modern bathroom and large private garden. The property benefits further from an allocated underground parking space.

## Heathfield Road, London, SW18

Total area (approx.): 61.0 sq. m (656.6 sq. ft)

Northcote Road

020 7483 6333

London

Sales

SW111QY

93 St. John's Road