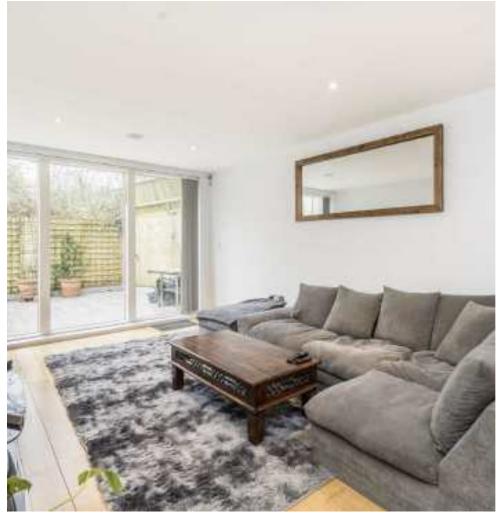

## Heathfield Road, SW18 £390,000

An impressive one double bedroom lateral apartment measuring over 656 sq ft situated within the sought-after Skydec Apartments development. Comprising an open plan reception/kitchen, modern bathroom and large private garden. The property benefits further from an allocated underground parking space.

## **Features**

One Double Bedroom
Open Plan Reception/Kitchen
Large Private Garden
Measuring Over 656 Sq Ft
Allocated Underground Parking
Superb Location