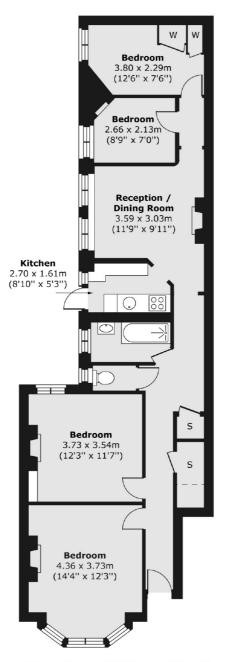

### Latchmere Road, London, SW11

Ground Floor

Total area (approx.) 83.02 sq. m (894 sq. ft)

Northcote Road 93 St. John's Road London SW11 1QY Sales 020 7483 6333 Energy Rating: C. We aim to make our particulars both accurate and reliable. However they are not guaranteed; nor do they form part of an offer or contract. If you require clarification on any points then please contact us, especially if you're traveling some distance to view. Please note that appliances and heating systems have not been tested and therefore no warranties can be given as to their good working order.