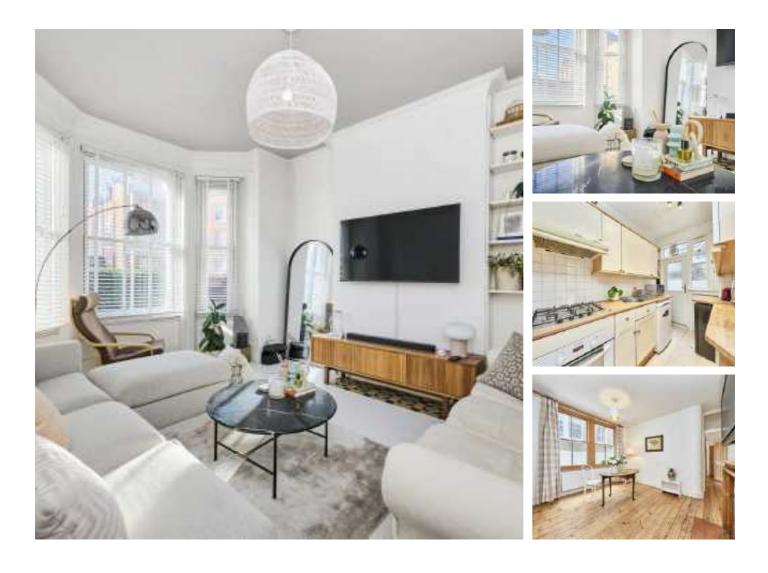

## Latchmere Road, SW11 £650,000

A ground floor maisonette with three double bedrooms measuring over 894 Sq Ft. The property has a large reception room, separate kitchen/dining room and low maintenance private garden. The property also benefits from having it's own front door, a share of the freehold and is being sold chain free.

#### Features

Ground Floor Maisonette Three Double Bedrooms Private Garden Own Front Door Share Of Freehold Chain Free