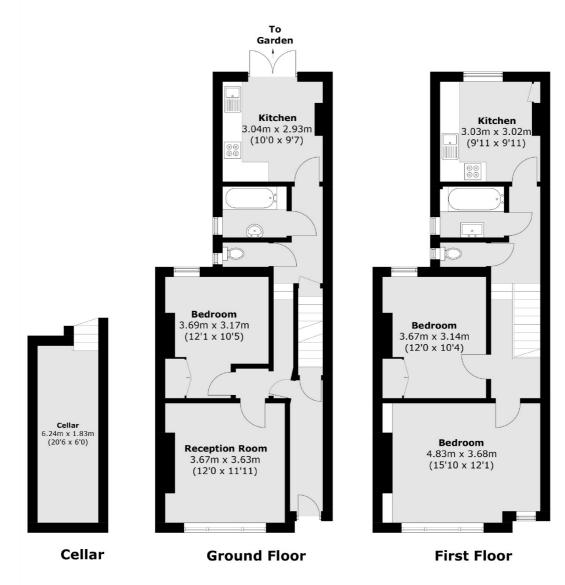

## Algarve Road, SW18 £900,000

An exceptional freehold home measuring over 1,274 Sq Ft currently arranged as two one bedroom flats but on one freehold title. Comprising a large double reception room, a kitchen/dining area, three double bedrooms, two bathrooms and private garden. The property has extension opportunity in the side return and loft (STP) and benefits from being sold chain free.

## Algarve Road, London, SW18

Total area (approx.): 118.4 sq. m (1274.4 sq. ft)

Northcote Road

020 7483 6333

London

Sales

SW111QY

93 St. John's Road