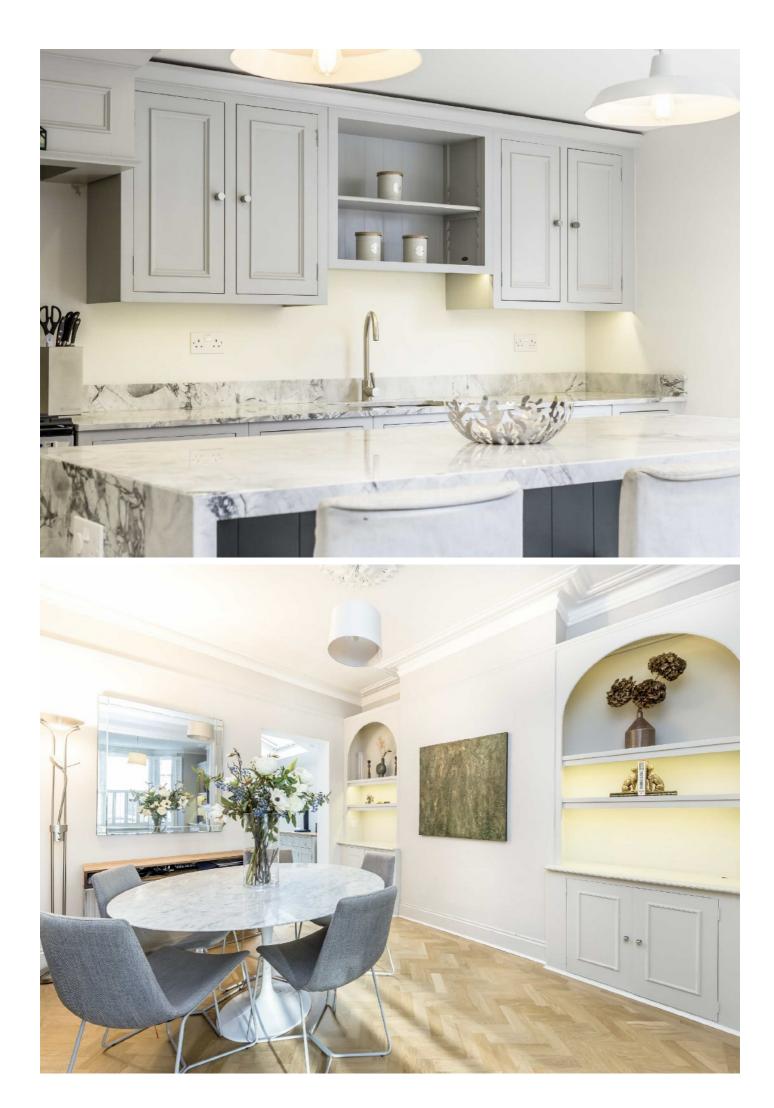

The ground floor comprises a bright double reception room to the front of the property with solid oak parquet flooring throughout along with a downstairs WC. The kitchen features a range of appliances, underfloor heating, an island and dining area that provides access into the garden. A perfect space for entertaining.