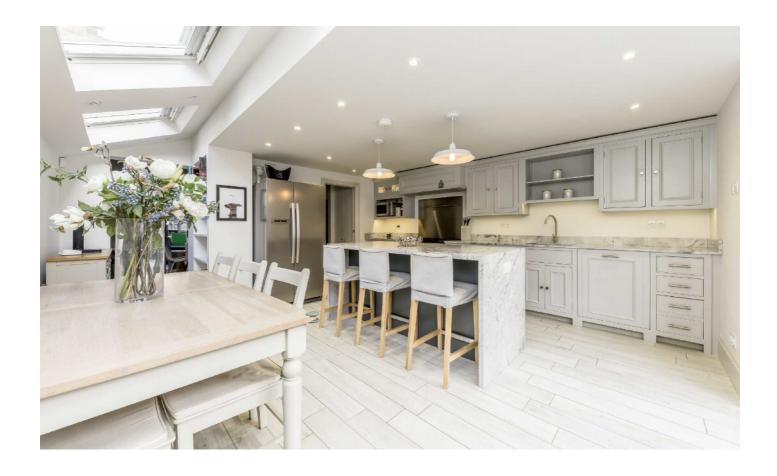

The ground floor comprises a bright double reception room to the front of the property with solid oak parquet flooring throughout along with a downstairs WC. The kitchen features a range of appliances, underfloor heating, an island and dining area that provides access into the garden. A perfect space for entertaining.