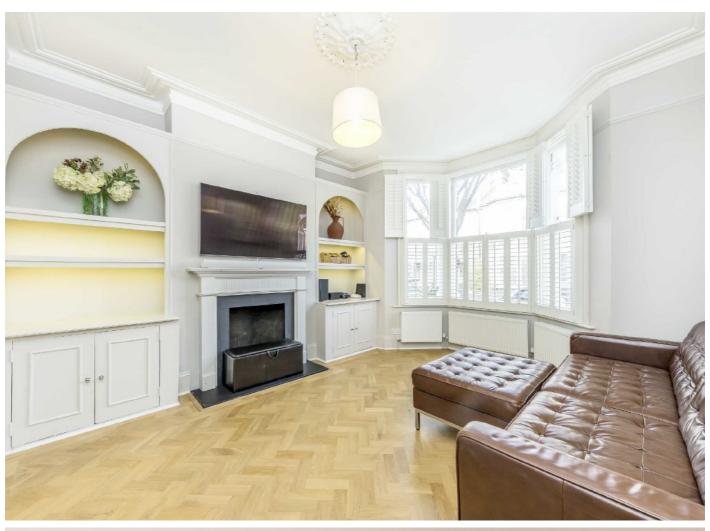

The ground floor comprises a bright double reception room to the front of the property with solid oak parquet flooring throughout along with a downstairs WC. The kitchen features a range of appliances, underfloor heating, an island and dining area that provides access into the garden. A perfect space for entertaining.