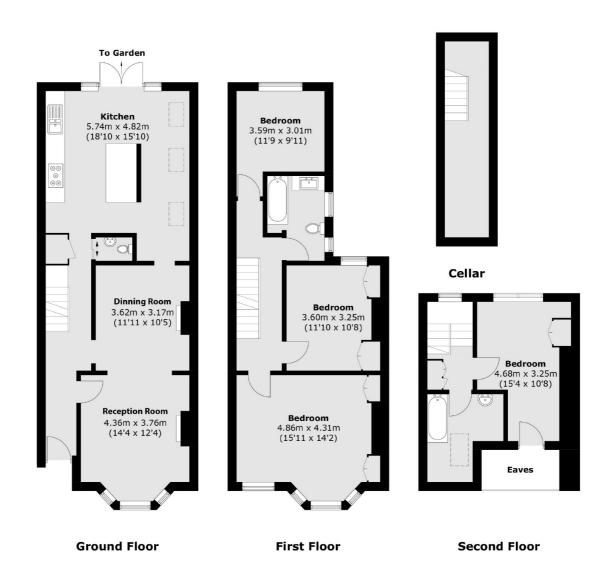

The ground floor comprises a bright double reception room to the front of the property with solid oak parquet flooring throughout along with a downstairs WC. The kitchen features a range of appliances, underfloor heating, an island and dining area that provides access into the garden. A perfect space for entertaining.

The first floor comprises a large principle bedroom, two further double bedrooms (one with vaulted ceilings) and family bathroom. The second floor houses a fourth double bedroom and second bathroom.

Bennerley Road is a quiet residential street moments from Northcote Road with both Clapham & Wandsworth Commons nearby. Transport links are fantastic with Clapham Junction overground station and Clapham South underground stations both accessible.

## Bennerley Road, London, SW11

Total area (approx.): 156.8 sq. m (1,687.6 sq. ft) (Excluding Eaves)