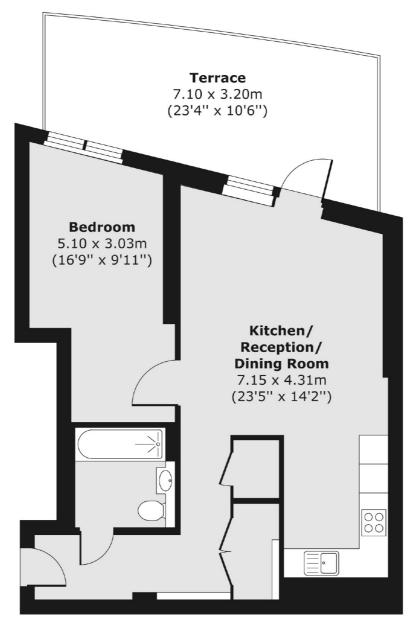

## **Features**

Prestigious Building
Beautifully Presented
629 sq ft Internal Space
200 sq ft South Facing Private
Balcony
Storage Cupboard
Amazing Views
24hr Concierge

## Lombard Road, London, SW11

Total area (approx.) 58.39 sq. m (629 sq. ft)
Terrace area (approx.) 19.67 sq. m (212 sq. ft)

Northcote Road

020 7483 6333

London

Sales

SW111QY

93 St. John's Road