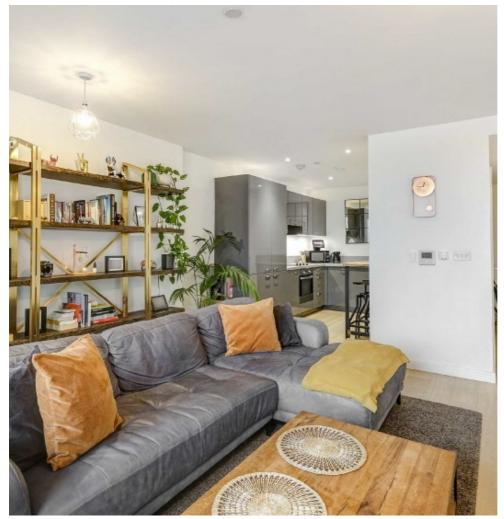

## Lombard Road, SW11 £575,000

A beautiful one double bedroom apartment in Lombard wharf, a prestigious riverside building. It includes a large, south facing private balcony offering breathtaking views of The Thames and London Beyond.

## **Features**

Prestigious Building
Beautifully Presented
629 sq ft Internal Space
200 sq ft South Facing Private
Balcony
Storage Cupboard
Amazing Views
24hr Concierge