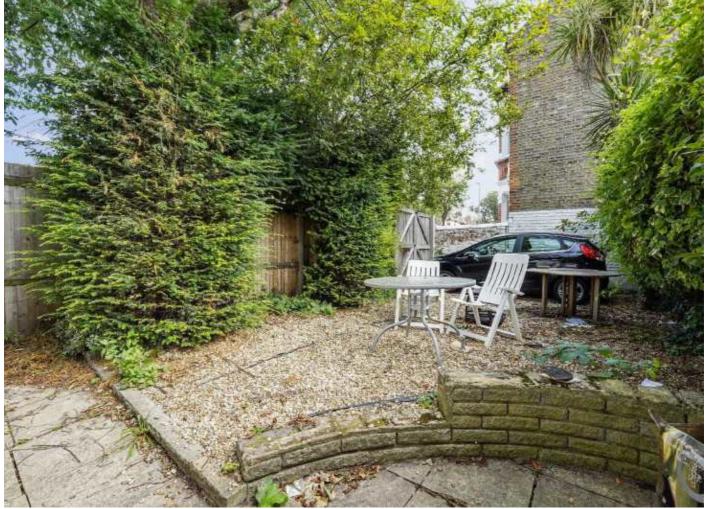

The reception room is positioned to the left of the entrance hall and includes a bay window, high ceilings and ample room for multiple seating areas. Through the hallway there is an eat-in kitchen featuring a range of integrated appliances. The rear doors open to a private garden and off street parking and there is further extension potential into the side return (STP). A cellar completes the ground floor accommodation. Over the first and second floors, there are four well proportioned double bedrooms, two bathrooms and separate WC. On the third floor into the loft space you have a versatile study room which can be extended further to create another large double bedroom & en-suite (STP).

## **Features**

End Of Terrace Freehold
Double Reception Room
Four Double Bedrooms & Study
Potential to Extend (STP)
Private Garden
Off Street Parking