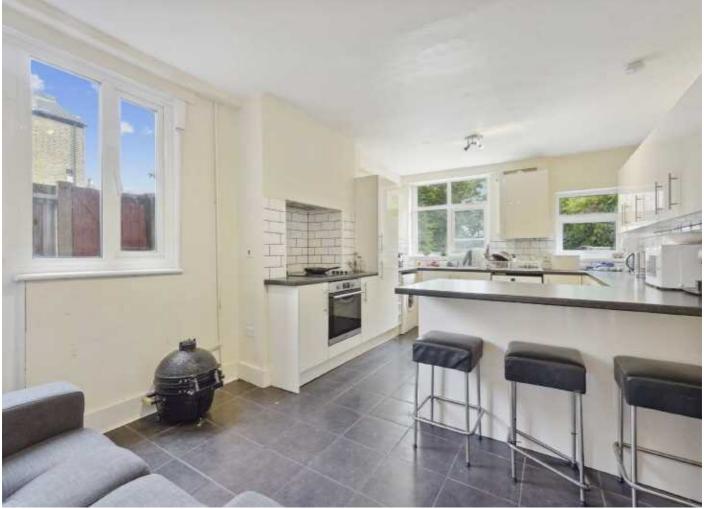

The reception room is positioned to the left of the entrance hall and includes a bay window, high ceilings and ample room for multiple seating areas. Through the hallway there is an eat-in kitchen featuring a range of integrated appliances. The rear doors open to a private garden and off street parking and there is further extension potential into the side return (STP). A cellar completes the ground floor accommodation. Over the first and second floors, there are four well proportioned double bedrooms, two bathrooms and separate WC. On the third floor into the loft space you have a versatile study room which can be extended further to create another large double bedroom & en-suite (STP).