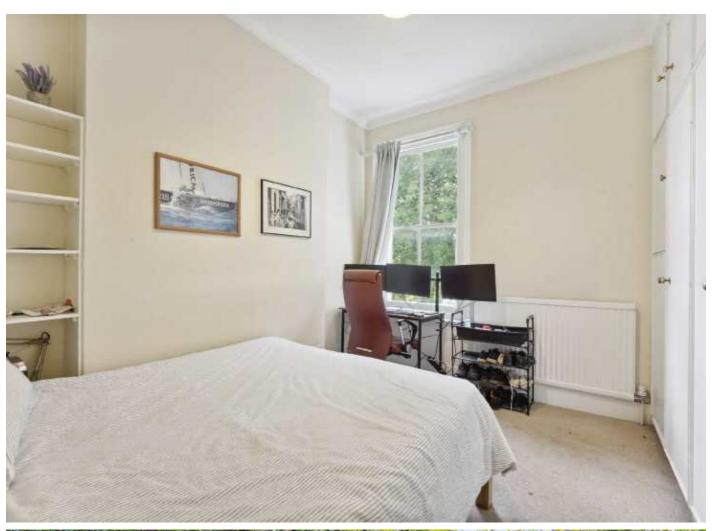

The reception room is positioned to the left of the entrance hall and includes a bay window, high ceilings and ample room for multiple seating areas. Through the hallway there is an eat-in kitchen featuring a range of integrated appliances. The rear doors open to a private garden and off street parking and there is further extension potential into the side return (STP). A cellar completes the ground floor accommodation. Over the first and second floors, there are four well proportioned double bedrooms, two bathrooms and separate WC. On the third floor into the loft space you have a versatile study room which can be extended further to create another large double bedroom & en-suite (STP).