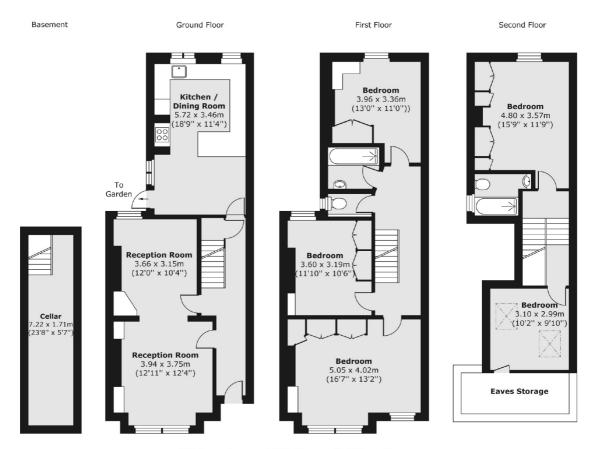

## **Amner Road, SW11**

A substantial end of terrace four/five bedroom Victorian home measuring 1,759 sq ft over three floors. Comprising a large double reception room, an eatin kitchen, two bathrooms and a private garden. The property also benefits from a rarely available off street parking space, has side access and is being sold chain free.

The reception room is positioned to the left of the entrance hall and includes a bay window, high ceilings and ample room for multiple seating areas. Through the hallway there is an eat-in kitchen featuring a range of integrated appliances. The rear doors open to a private garden and off street parking and there is further extension potential into the side return (STP). A cellar completes the ground floor accommodation. Over the first and second floors, there are four well proportioned double bedrooms, two bathrooms and separate WC. On the third floor into the loft space you have a versatile study room which can be extended further to create another large double bedroom & en-suite (STP).

## Amner Road, London, SW11

Total area (approx.) 163.41 sq. m (1,759 sq. ft)