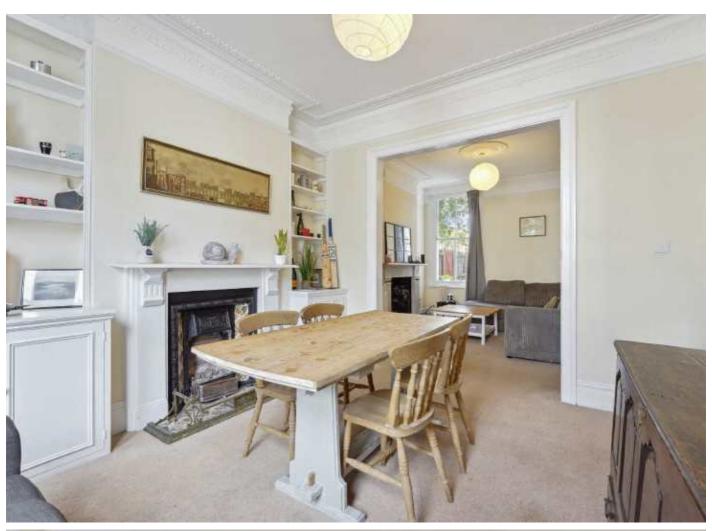

The reception room is positioned to the left of the entrance hall and includes a bay window, high ceilings and ample room for multiple seating areas. Through the hallway there is an eat-in kitchen featuring a range of integrated appliances. The rear doors open to a private garden and off street parking and there is further extension potential into the side return (STP). A cellar completes the ground floor accommodation. Over the first and second floors, there are four well proportioned double bedrooms, two bathrooms and separate WC. On the third floor into the loft space you have a versatile study room which can be extended further to create another large double bedroom & en-suite (STP).