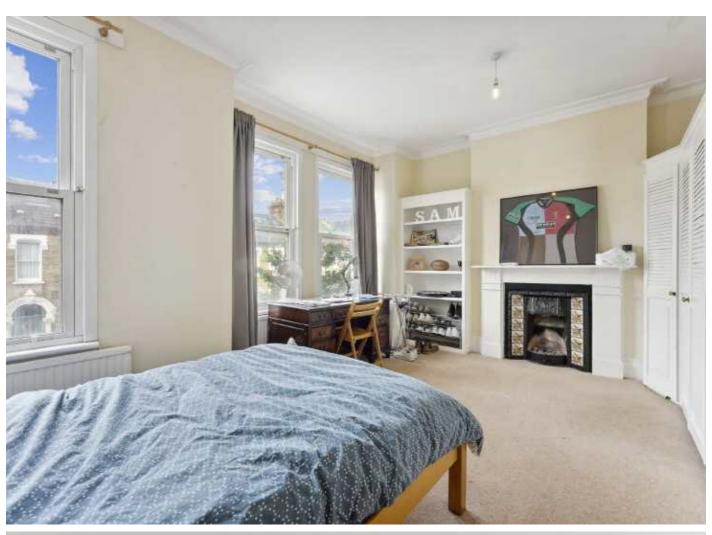

The reception room is positioned to the left of the entrance hall and includes a bay window, high ceilings and ample room for multiple seating areas. Through the hallway there is an eat-in kitchen featuring a range of integrated appliances. The rear doors open to a private garden and off street parking and there is further extension potential into the side return (STP). A cellar completes the ground floor accommodation. Over the first and second floors, there are four well proportioned double bedrooms, two bathrooms and separate WC. On the third floor into the loft space you have a versatile study room which can be extended further to create another large double bedroom & en-suite (STP).