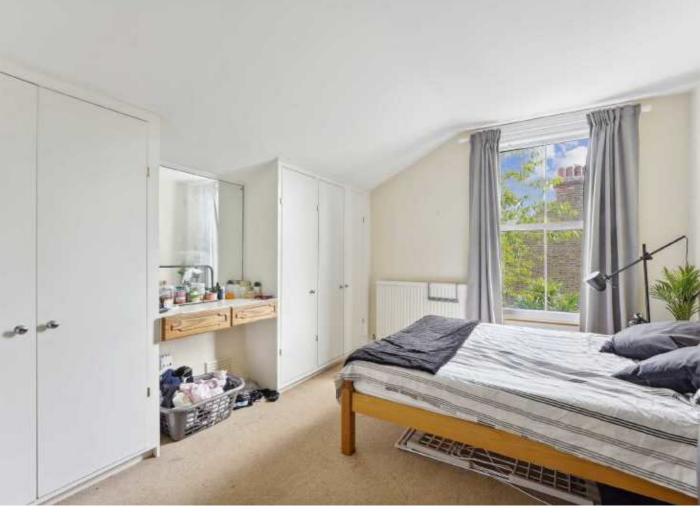

The reception room is positioned to the left of the entrance hall and includes a bay window, high ceilings and ample room for multiple seating areas. Through the hallway there is an eat-in kitchen featuring a range of integrated appliances. The rear doors open to a private garden and off street parking and there is further extension potential into the side return (STP). A cellar completes the ground floor accommodation. Over the first and second floors, there are four well proportioned double bedrooms, two bathrooms and separate WC. On the third floor into the loft space you have a versatile study room which can be extended further to create another large double bedroom & en-suite (STP).