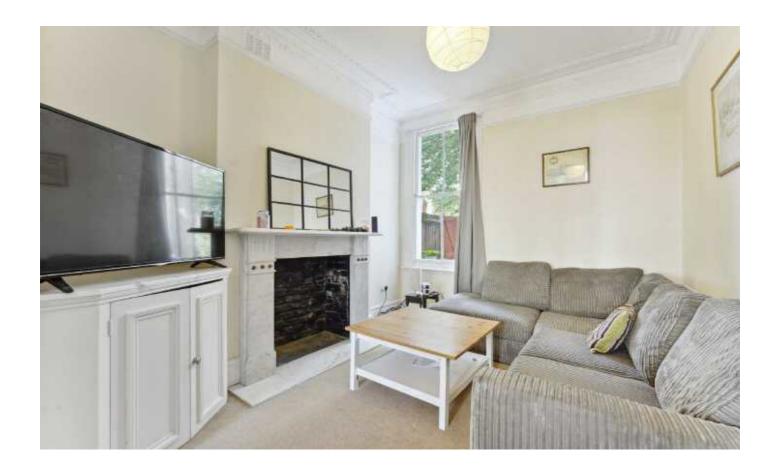

The reception room is positioned to the left of the entrance hall and includes a bay window, high ceilings and ample room for multiple seating areas. Through the hallway there is an eat-in kitchen featuring a range of integrated appliances. The rear doors open to a private garden and off street parking and there is further extension potential into the side return (STP). A cellar completes the ground floor accommodation. Over the first and second floors, there are four well proportioned double bedrooms, two bathrooms and separate WC. On the third floor into the loft space you have a versatile study room which can be extended further to create another large double bedroom & en-suite (STP).