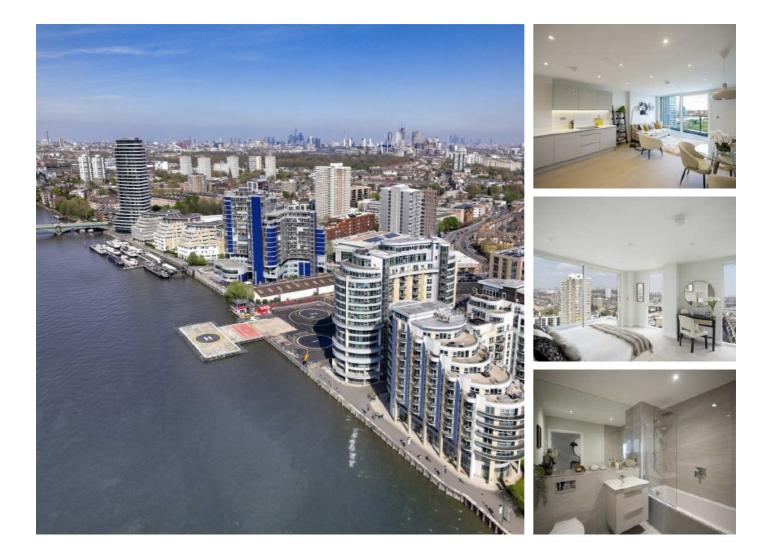

## Yelverton Road, SW11 £525,000

A one double-bedroom apartment on the twelfth floor with a large balcony. The apartment is extremely energy efficient with high-end appliances, underfloor heating, and a mechanical ventilation system. There is a concierge and communal podium garden.

York Road is conveniently located for access to Clapham Junction Station as well as the nightlife of both Clapham and Battersea. Near to both Battersea Power Station & Chelsea you are never far from food, drinks and entertainment.

#### Features

One Double Bedroom Large Private Balcony Underfloor Heating High End German Appliances Podium Communal Roof Garden Eleventh Floor - Amazing Views!