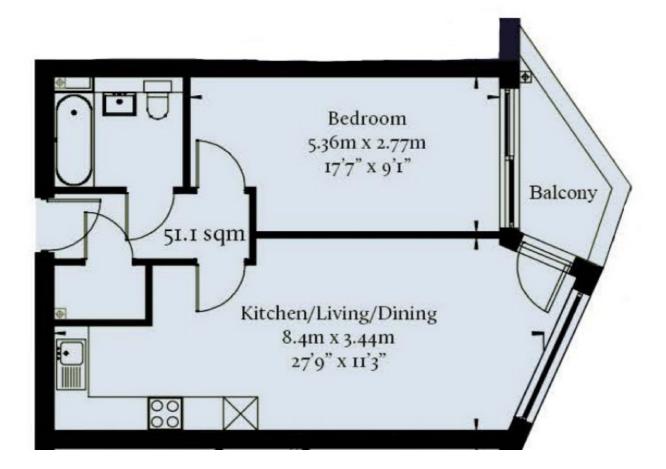

## Yelverton Road, SW11 £525,000

A one double-bedroom apartment on the twelfth floor with a large balcony. The apartment is extremely energy efficient with high-end appliances, underfloor heating, and a mechanical ventilation system. There is a concierge and communal podium garden.

#### Features

One Double Bedroom Large Private Balcony Underfloor Heating High End German Appliances Podium Communal Roof Garden Eleventh Floor - Amazing Views!