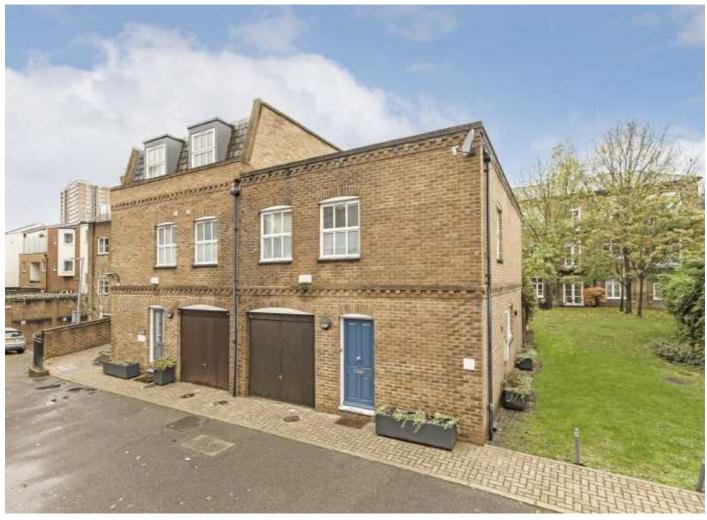

## Restoration Square, SW11

This rarely available semi-detached freehold house is located within a gated mews set just off Battersea High Street. Accommodation includes a large reception/dining room, separate modern kitchen, two double bedrooms, two bathrooms and separate WC. The property further benefits from being sold chain free, has a private balcony and garden, has off street parking and has opportunity to extend (STP) to create a further two bedrooms.

On the ground floor through the front door you have a wide and welcoming entrance. To the left you are have a garage and to the right a WC. To the rear of the property on the ground floor you have a spacious reception room/dining area leading onto the private garden and an adjoining modern kitchen, an overall great space for entertaining. On the first floor you have the Principle bedroom which benefits from a private balcony and en-suite. There is another double bedroom and family bathroom on this floor. There is potential to add an additional floor above just like next door to create a further two bedrooms (STP) A well maintained communal garden can also be found within the mews.

Restoration Square is a sought after location near the River Thames. Located conveniently for Battersea Park and High Street, as well as easy access to the Kings Road in Chelsea. Clapham Junction railway station is also a short walk away.