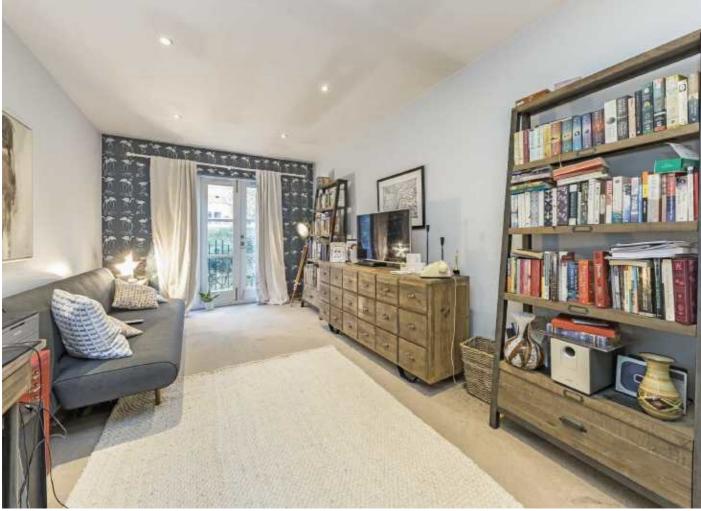

On the ground floor through the front door you have a wide and welcoming entrance. To the left you are have a garage and to the right a WC. To the rear of the property on the ground floor you have a spacious reception room/dining area leading onto the private garden and an adjoining modern kitchen, an overall great space for entertaining. On the first floor you have the Principle bedroom which benefits from a private balcony and en-suite. There is another double bedroom and family bathroom on this floor. There is potential to add an additional floor above just like next door to create a further two bedrooms (STP) A well maintained communal garden can also be found within the mews.