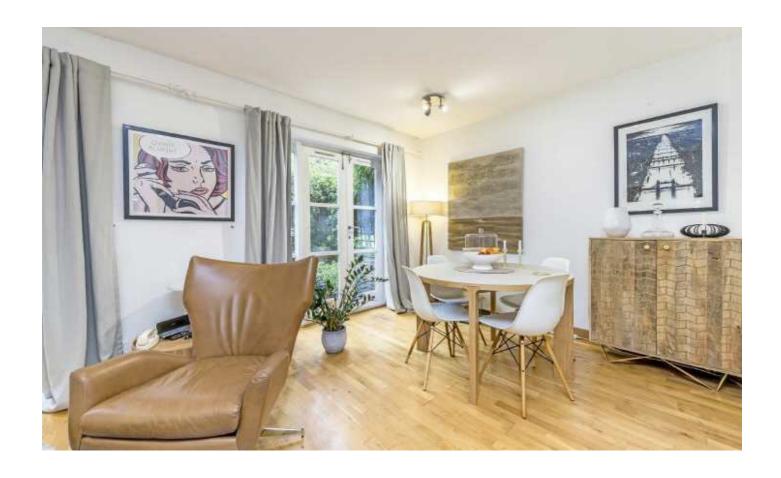

## Restoration Square, SW11

This rarely available semi-detached freehold house is located within a gated mews set just off Battersea High Street. Accommodation includes a large reception/dining room, separate modern kitchen, two double bedrooms, two bathrooms and separate WC. The property further benefits from being sold chain free, has a private balcony and garden, has off street parking and has opportunity to extend (STP) to create a further two bedrooms.

On the ground floor through the front door you have a wide and welcoming entrance. To the left you are have a garage and to the right a WC. To the rear of the property on the ground floor you have a spacious reception room/dining area leading onto the private garden and an adjoining modern kitchen, an overall great space for entertaining. On the first floor you have the Principle bedroom which benefits from a private balcony and en-suite. There is another double bedroom and family bathroom on this floor. There is potential to add an additional floor above just like next door to create a further two bedrooms (STP) A well maintained communal garden can also be found within the mews.