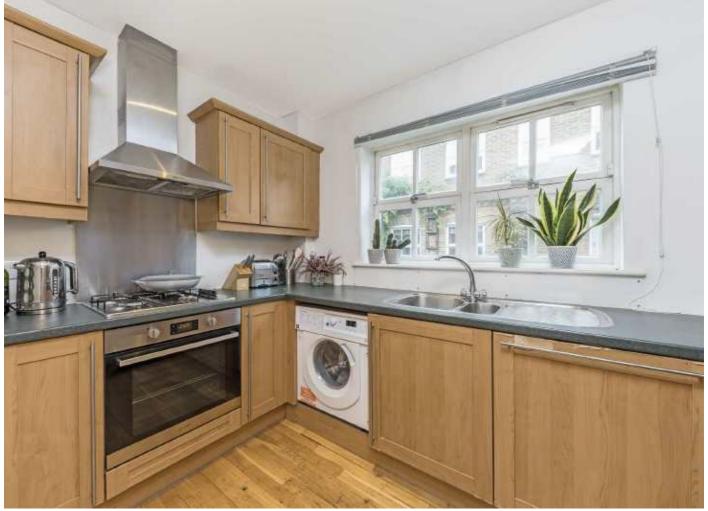

## Restoration Square, SW11

This rarely available semi-detached freehold house is located within a gated mews set just off Battersea High Street. Accommodation includes a large reception/dining room, separate modern kitchen, two double bedrooms, two bathrooms and separate WC. The property further benefits from being sold chain free, has a private balcony and garden, has off street parking and has opportunity to extend (STP) to create a further two bedrooms.

On the ground floor through the front door you have a wide and welcoming entrance. To the left you are have a garage and to the right a WC. To the rear of the property on the ground floor you have a spacious reception room/dining area leading onto the private garden and an adjoining modern kitchen, an overall great space for entertaining. On the first floor you have the Principle bedroom which benefits from a private balcony and en-suite. There is another double bedroom and family bathroom on this floor. There is potential to add an additional floor above just like next door to create a further two bedrooms (STP) A well maintained communal garden can also be found within the mews.