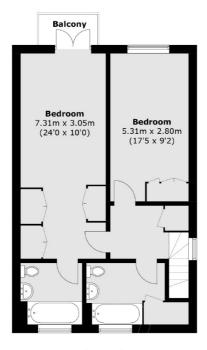

## Restoration Square, London, SW11

**First Floor** 

On the ground floor through the front door you have a wide and welcoming entrance. To the left you are have a garage and to the right a WC. To the rear of the property on the ground floor you have a spacious reception room/dining area leading onto the private garden and an adjoining modern kitchen, an overall great space for entertaining. On the first floor you have the Principle bedroom which benefits from a private balcony and en-suite. There is another double bedroom and family bathroom on this floor. There is potential to add an additional floor above just like next door to create a further two bedrooms (STP) A well maintained communal garden can also be found within the mews.