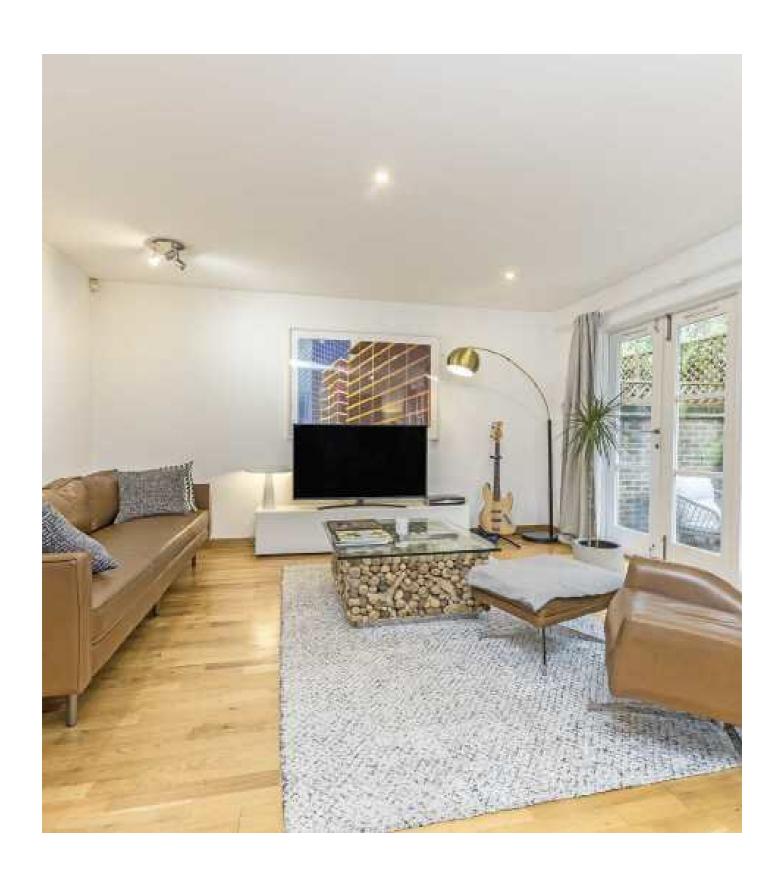

## Restoration Square, SW11

This rarely available semi-detached freehold house is located within a gated mews set just off Battersea High Street. Accommodation includes a large reception/dining room, separate modern kitchen, two double bedrooms, two bathrooms and separate WC. The property further benefits from being sold chain free, has a private balcony and garden, has off street parking and has opportunity to extend (STP) to create a further two bedrooms.

On the ground floor through the front door you have a wide and welcoming entrance. To the left you are have a garage and to the right a WC. To the rear of the property on the ground floor you have a spacious reception room/dining area leading onto the private garden and an adjoining modern kitchen, an overall great space for entertaining. On the first floor you have the Principle bedroom which benefits from a private balcony and en-suite. There is another double bedroom and family bathroom on this floor. There is potential to add an additional floor above just like next door to create a further two bedrooms (STP) A well maintained communal garden can also be found within the mews.