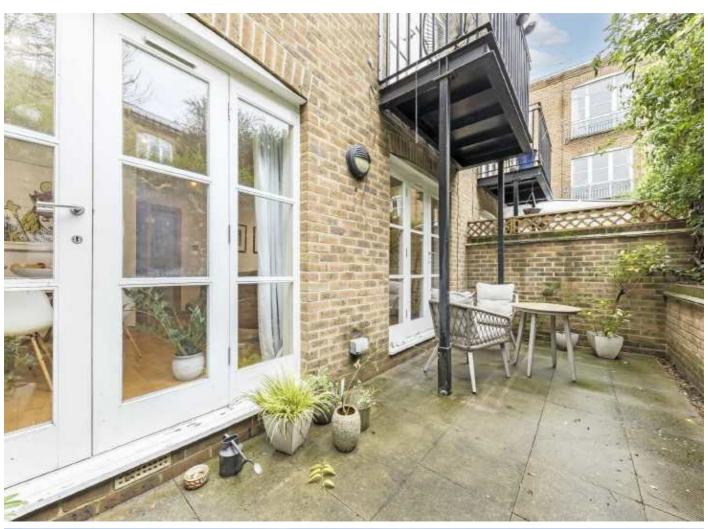

## Restoration Square, SW11

This rarely available semi-detached freehold house is located within a gated mews set just off Battersea High Street. Accommodation includes a large reception/dining room, separate modern kitchen, two double bedrooms, two bathrooms and separate WC. The property further benefits from being sold chain free, has a private balcony and garden, has off street parking and has opportunity to extend (STP) to create a further two bedrooms.

On the ground floor through the front door you have a wide and welcoming entrance. To the left you are have a garage and to the right a WC. To the rear of the property on the ground floor you have a spacious reception room/dining area leading onto the private garden and an adjoining modern kitchen, an overall great space for entertaining. On the first floor you have the Principle bedroom which benefits from a private balcony and en-suite. There is another double bedroom and family bathroom on this floor. There is potential to add an additional floor above just like next door to create a further two bedrooms (STP) A well maintained communal garden can also be found within the mews.