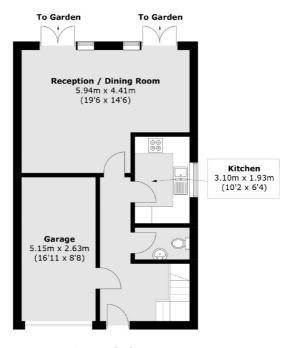

## **Ground Floor**

Northcote Road

020 7483 6333

London

Sales

SW111QY

93 St. John's Road

Total area (approx.): 117.1 sq. m (1,260.4 sq. ft) Balcony (approx.): 2.3 sq. m (24.7 sq. ft)

On the ground floor through the front door you have a wide and welcoming entrance. To the left you are have a garage and to the right a WC. To the rear of the property on the ground floor you have a spacious reception room/dining area leading onto the private garden and an adjoining modern kitchen, an overall great space for entertaining. On the first floor you have the Principle bedroom which benefits from a private balcony and en-suite. There is another double bedroom and family bathroom on this floor. There is potential to add an additional floor above just like next door to create a further two bedrooms (STP) A well maintained communal garden can also be found within the mews.