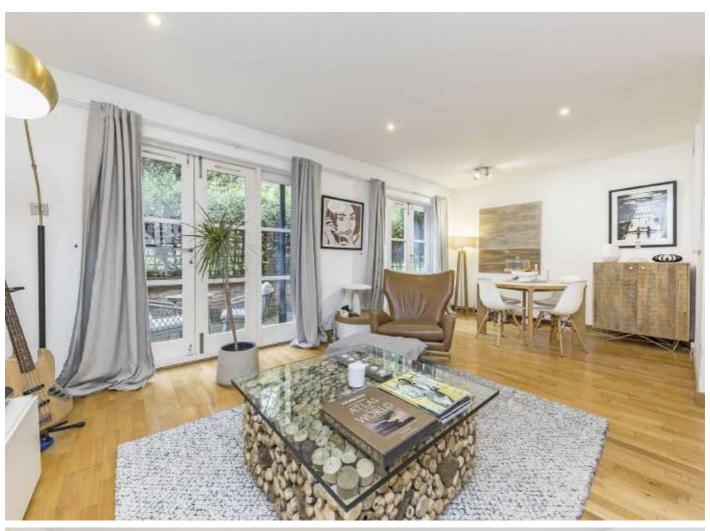

## Restoration Square, SW11

This rarely available semi-detached freehold house is located within a gated mews set just off Battersea High Street. Accommodation includes a large reception/dining room, separate modern kitchen, two double bedrooms, two bathrooms and separate WC. The property further benefits from being sold chain free, has a private balcony and garden, has off street parking and has opportunity to extend (STP) to create a further two bedrooms.

On the ground floor through the front door you have a wide and welcoming entrance. To the left you are have a garage and to the right a WC. To the rear of the property on the ground floor you have a spacious reception room/dining area leading onto the private garden and an adjoining modern kitchen, an overall great space for entertaining. On the first floor you have the Principle bedroom which benefits from a private balcony and en-suite. There is another double bedroom and family bathroom on this floor. There is potential to add an additional floor above just like next door to create a further two bedrooms (STP) A well maintained communal garden can also be found within the mews.