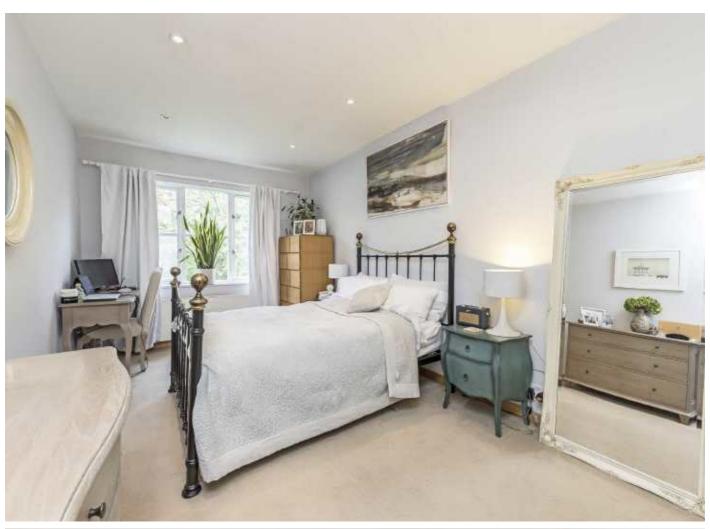

On the ground floor through the front door you have a wide and welcoming entrance. To the left you are have a garage and to the right a WC. To the rear of the property on the ground floor you have a spacious reception room/dining area leading onto the private garden and an adjoining modern kitchen, an overall great space for entertaining. On the first floor you have the Principle bedroom which benefits from a private balcony and en-suite. There is another double bedroom and family bathroom on this floor. There is potential to add an additional floor above just like next door to create a further two bedrooms (STP) A well maintained communal garden can also be found within the mews.