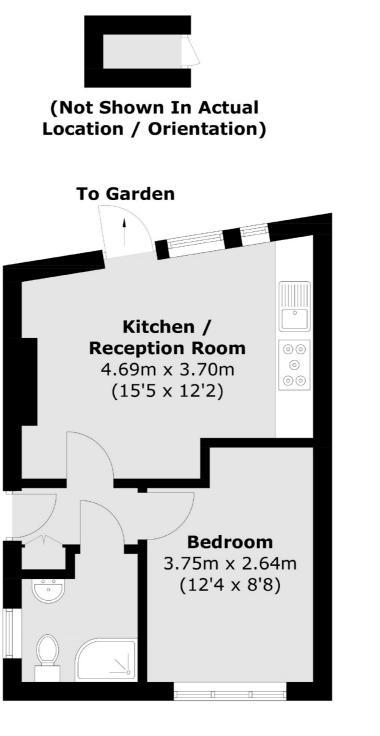

## Wix's Lane, London, SW4

Total area (approx.): 31.7 sq. m (341.2 sq. ft) External Storage (approx.): 0.7 sq. m (7.5 sq. ft)

Northcote Road 93 St. John's Road London SW11 1QY Sales 020 7483 6333 Energy Rating: C. We aim to make our particulars both accurate and reliable. However they are not guaranteed; nor do they form part of an offer or contract. If you require clarification on any points then please contact us, especially if you're traveling some distance to view. Please note that appliances and heating systems have not been tested and therefore no warranties can be given as to their good working order.