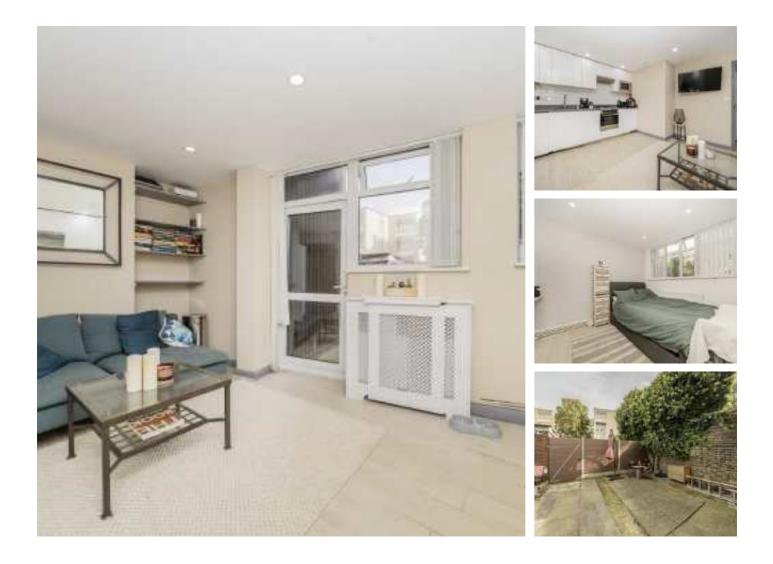

## Wix's Lane, SW4 £325,000

A well located one double bedroom apartment. Accommodation includes an open plan reception room/ kitchen, double bedroom and a modern bathroom. The property further benefits from a large communal garden with direct access and has a very long lease (Over 960 years).

### Features

Open Plan Reception/Kitchen Modern Bathroom Large Communal Garden Superb Location One Double Bedroom Long Lease