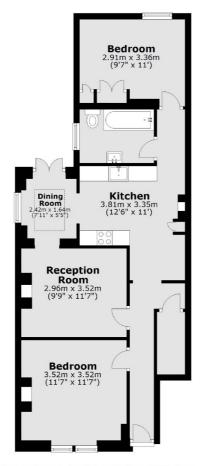

## Gambetta Street, SW8 £625,000

An extremely well presented two double bedroom ground floor maisonette. It has a spacious kitchen/dining/living area, plenty of storage and has been renovated to a high standard.

## Gambetta Street, London, SW8

Total area: approx. 64.6 sq. metres (695.5 sq. feet)

Northcote Road

020 7483 6333

London

Sales

SW111QY

93 St. John's Road