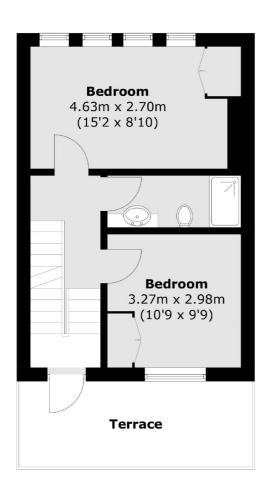

### **First Floor**

Total area (approx.): 71.0 sq. m (764.2 sq. ft) Terrace: 9.8 sq. m (105.5 sq. ft)