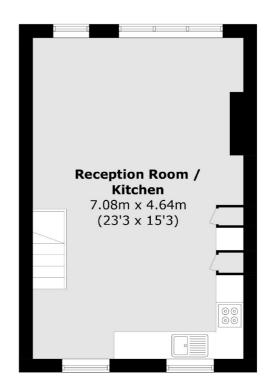

## **Second Floor**

Northcote Road

020 7483 6333

London

Sales

SW111QY

93 St. John's Road

**Third Floor** 

Total area (approx.): 71.0 sq. m (764.2 sq. ft) Terrace: 9.8 sq. m (105.5 sq. ft)