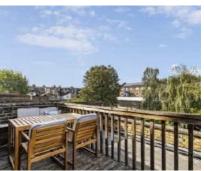

# Rush Hill Road, SW11

£612,500

A spacious top floor period conversion presented in excellent order throughout measuring over 764 Sq Ft. Arranged to include a large open plan reception room/kitchen with vast amounts of natural light, a private roof terrace, two double bedrooms and a modern bathroom. There is extension potential to add a further roof terrace and second bathroom (STP)

#### **Features**

Victorian Conversion
Open Plan Reception/Kitchen
Two Double Bedrooms
Private Roof Terrace
Extension Potential (STP)
Superb Location

Total area (approx.): 71.0 sq. m (764.2 sq. ft) Terrace: 9.8 sq. m (105.5 sq. ft)