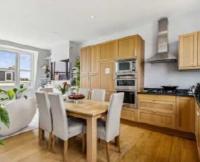

# Rush Hill Road, SW11

£612,500

A spacious top floor period conversion presented in excellent order throughout measuring over 764 Sq Ft. Arranged to include a large open plan reception room/kitchen with vast amounts of natural light, a private roof terrace, two double bedrooms and a modern bathroom. There is extension potential to add a further roof terrace and second bathroom (STP)

#### **Features**

Victorian Conversion
Open Plan Reception/Kitchen
Two Double Bedrooms
Private Roof Terrace
Extension Potential (STP)
Superb Location