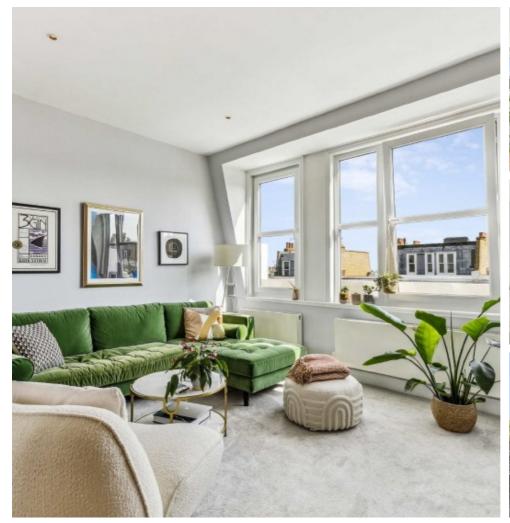

# Rush Hill Road, SW11

£612,500

A spacious top floor period conversion presented in excellent order throughout measuring over 764 Sq Ft. Arranged to include a large open plan reception room/kitchen with vast amounts of natural light, a private roof terrace, two double bedrooms and a modern bathroom. There is extension potential to add a further roof terrace and second bathroom (STP)

#### **Features**

Victorian Conversion
Open Plan Reception/Kitchen
Two Double Bedrooms
Private Roof Terrace
Extension Potential (STP)
Superb Location