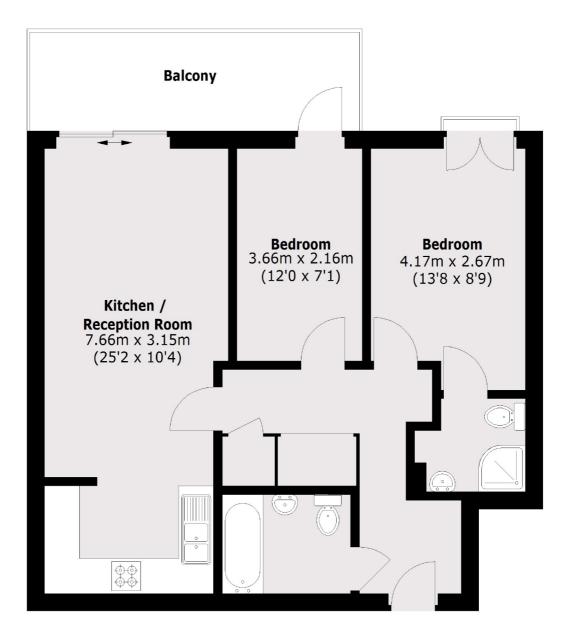

## Battersea Park Road, London, SW8

Total area (approx.):62.17 sq. m (669 Sq. ft) Balcony:9.60 sq. m (103 Sq. ft)

Northcote Road 93 St. John's Road London SW11 1QY Sales 020 7483 6333 Energy Rating: B. We aim to make our particulars both accurate and reliable. However they are not guaranteed; nor do they form part of an offer or contract. If you require clarification on any points then please contact us, especially if you're traveling some distance to view. Please note that appliances and heating systems have not been tested and therefore no warranties can be given as to their good working order.