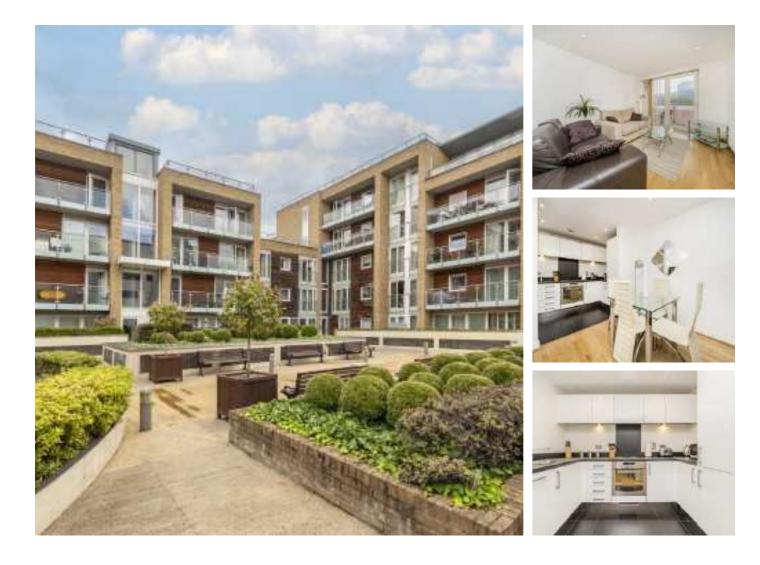

## **Battersea Park Road, SW8** £575,000

A beautifully presented bright and spacious, modern two bedroom purpose built apartment with private balcony. It has an open plan reception/kitchen, two double bedrooms and two bathrooms including an en-suite. The property further benefits from a 24 hour concierge, communal roof terraces, large communal courtyard garden, on-site residents gym, bike storage and allocated underground parking space.

Viridian Apartments is located literally opposite the iconic Battersea Power Station development with all its amenities and is ideally situated for access into central London from Vauxhall, Battersea Park and Queenstown Road stations and the Northern Line Extension. Battersea Park itself is just a short stroll away.

### Features

Two Double Bedrooms Open Plan Reception/Kitchen Private Balcony Two Bathrooms Allocated Parking Space Concierge