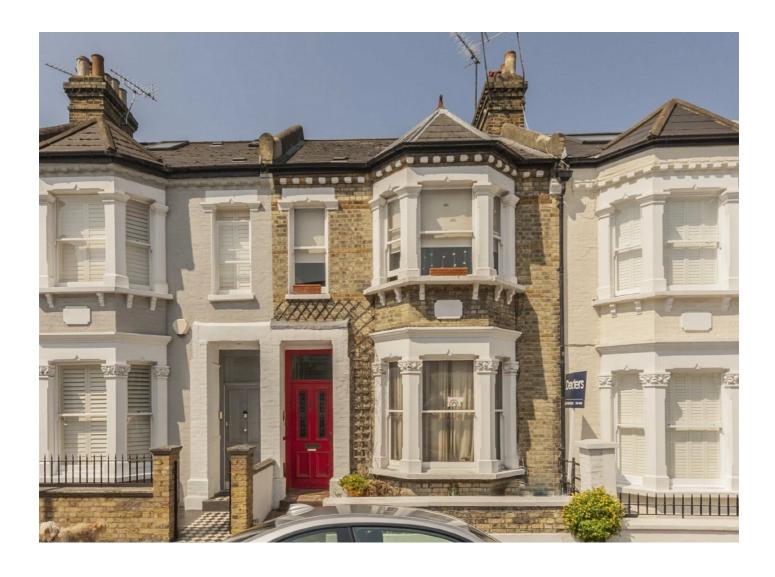

## Leathwaite Road, SW11 £605,000

A Victorian split level apartment measuring 827 Sq Ft. Comprising a large reception room, an eat-in kitchen, two double bedrooms and a bathroom. The property has potential to extend further by adding a dormer into the loft (STP).

Leathwaite Road is located between Clapham Common and Wandsworth Common and is one of the more sought-after streets between the commons. Clapham Junction, an array of shops, bars and restaurants as well as a selection of great schools and the Common itself, all within close proximity.