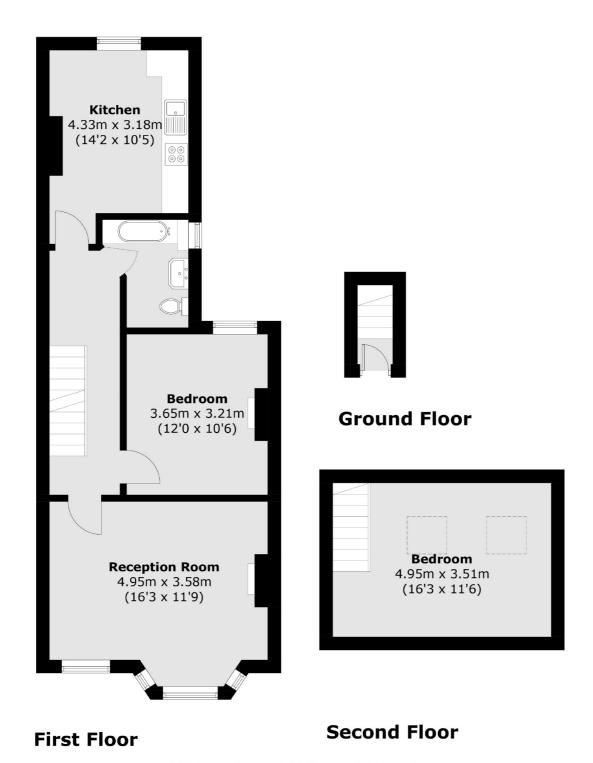

## Leathwaite Road, SW11 £605,000

A Victorian split level apartment measuring 827 Sq Ft. Comprising a large reception room, an eat-in kitchen, two double bedrooms and a bathroom. The property has potential to extend further by adding a dormer into the loft (STP).

## Leathwaite Road, London, SW11

Total area (approx.): 76.9 sq. m (827.7 sq. ft)

Northcote Road

020 7483 6333

London

Sales

SW111QY

93 St. John's Road