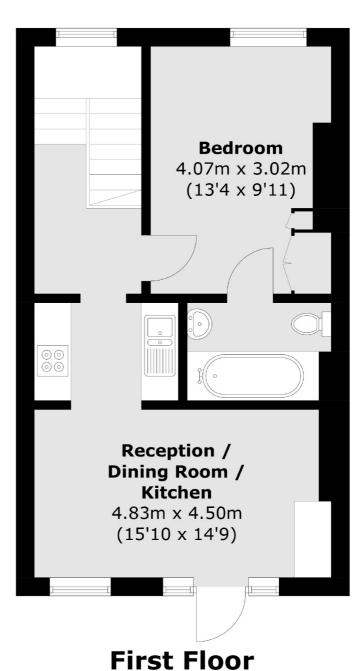

## Marjorie Grove, London, SW11

Total area (approx.): 44.5 sq. m (479.0 sq. ft)

Northcote Road

020 7483 6333

London

Sales

SW111QY

93 St. John's Road