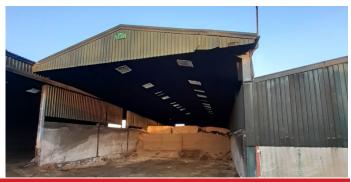

### **DESCRIPTION**

A mix of agricultural barns with the potential for other commercial uses subject to the necessary consents. The buildings benefit from obtaining water and electricity connected. The buildings are situated in a quiet rural location and could easily be adapted for a range of storage uses. Available together or separately.