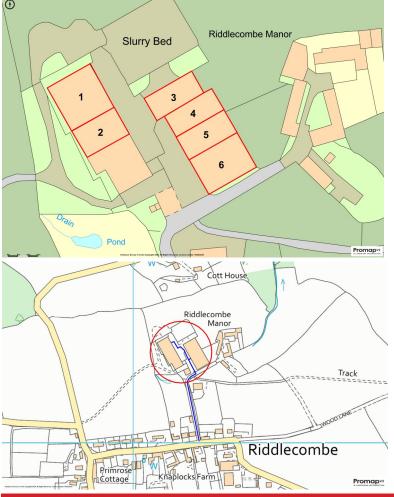

Building 1613m²Building 4335m²Building 2374m²Building 5365m²Building 3348m²Building 6551m²