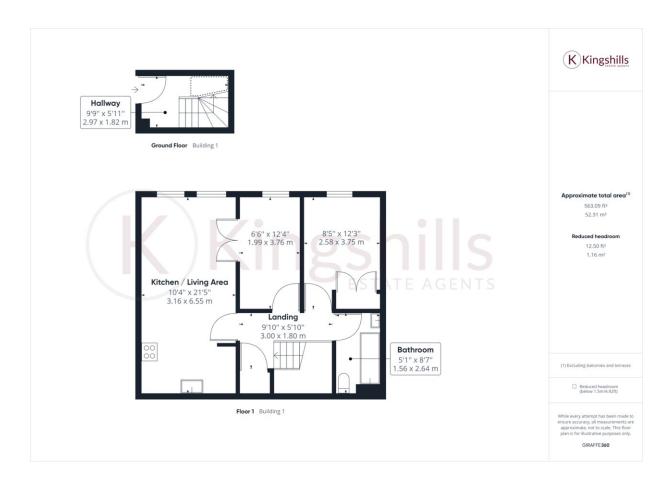

## **Property Description**

A well-presented two-bedroom first floor maisonette located in a very quiet and tucked away location in High Wycombe town centre. The property benefits from its own private entrance, communal gardens and is within walking distance to the train station. Internally the accommodation comprises; entrance hallway; landing; light and airy open plan kitchen/living area with breakfast bar; an optional bedroom/reception room which links with the lounge, 2nd bedroom and bathroom. The external of the property offers well-kept communal gardens and allocated parking. Available from late June on an unfurnished basis.