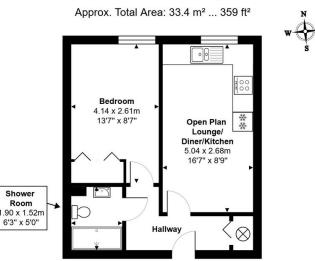

## Sumner House, Mendy Street, High Wycombe, HP11 2FF

Whilst every attempt has been made to ensure the accuracy of the floorplans contained here, measurements of doors, windows and rooms are approximate and no responsibility is taken for any error, omission or mis-statement. These plans are for representation purposes only.