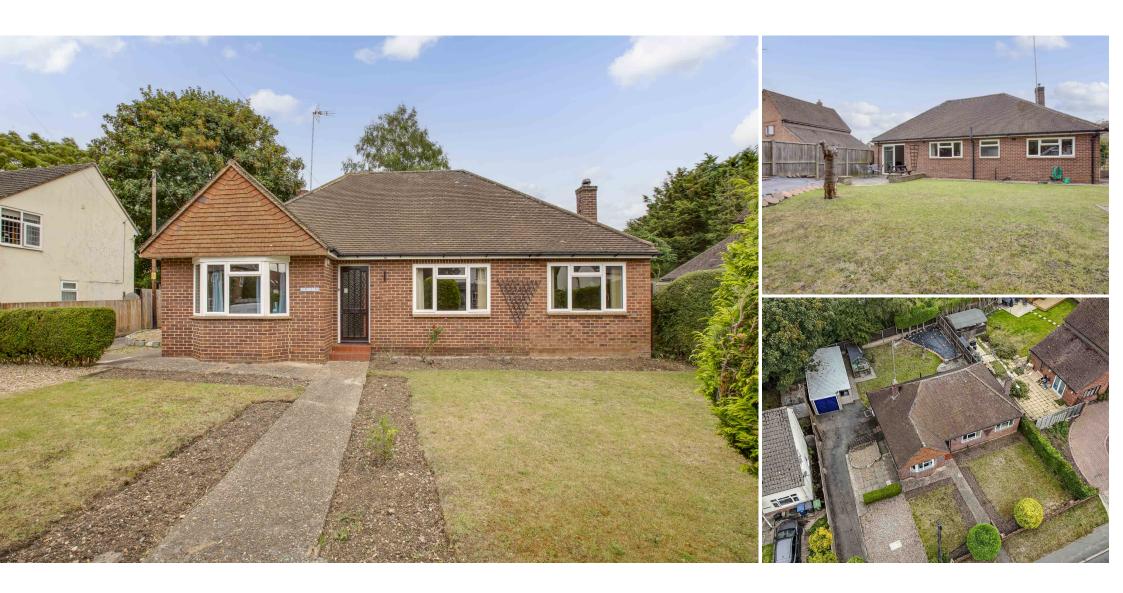

## **Full Description**

Welcome to Kilndale, Marlow Road. A unique opportunity to acquire a three-bedroom detached bungalow, ideally positioned on the desirable Marlow Road in Bourne End. The property requires some updating and improvements and is ideal for those looking to create their dream home (with the potential also to extend - subject to planning permissions being obtained). Please see our floor plan for accommodation layout. This is the first time the property has been listed for sale since construction in the late 1950's.

The property offers 'No Chain' above.

Situated on a level plot, the bungalow features a spacious garden, perfect for family activities, gardening enthusiasts, or those simply seeking a peaceful outdoor retreat. The layout is practical, with all rooms conveniently located on one floor, making it suitable for a wide range of buyers, including families, downsizers, and those seeking single-level living.

There is plenty of off road parking as well as a large garage/workshop.

Kilndale is located on Marlow Road, in a popular part of Bourne End, which is known for its excellent local amenities, schools, and transport links. The village of Bourne End provides a variety of shops, cafes, and restaurants, while the nearby town of Marlow offers further shopping and dining options. The property is well-connected by road and rail, with easy access to the M40 and M4 motorways, making it ideal for commuters.