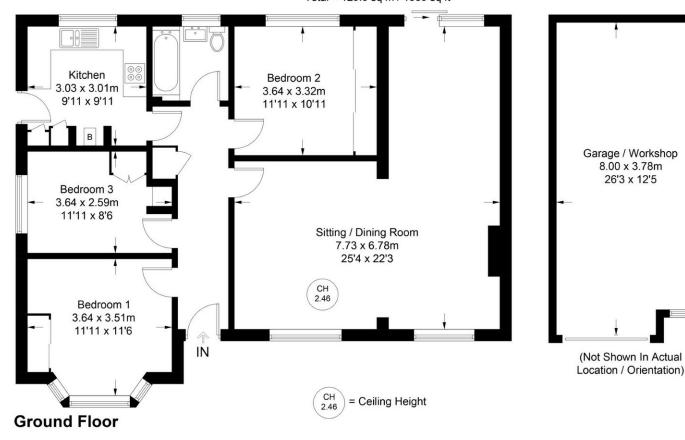

## **Marlow Road**

Approximate Gross Internal Area = 99.4 sq m / 1070 sq ft
Outbuilding = 29.6 sq m / 319 sq ft
Total = 129.0 sq m / 1389 sq ft

Floor Plan produced for Kingshills by Media Arcade ©.

Illustration for identification purposes only. Window and door openings are approximate. Whilst every attempt is made to assure accuracy in the preparation of this plan, please check all dimensions, shapes and compass bearings before making any decisions reliant upon them.