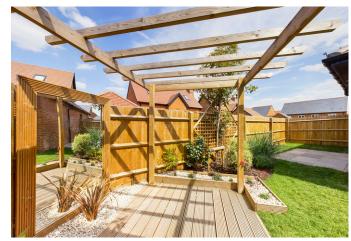

The internal accommodation offers; entrance hallway which leads to open plan high specification kitchen/family room with a range of high-end appliances and patio doors to the garden and downstairs WC. The first floor offers the main living area with Juliet balcony, main bedroom with built in wardrobes and ensuite shower room. The 2nd floor offers three bedrooms, one of which could be used as an office/dressing area and the main the main family bathroom which offers a bath and separate shower. To the external of the property the property benefits from a rear garden, garage, and driveway parking for at least 2 cars.