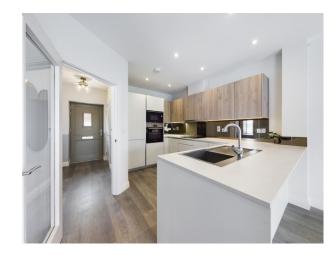

The internal accommodation offers; entrance hallway which leads to open plan high specification kitchen/family room with a range of high-end appliances and patio doors to the garden and downstairs WC. The first floor offers the main living area with Juliet balcony, main bedroom with built in wardrobes and ensuite shower room. The 2nd floor offers three bedrooms, one of which could be used as an office/dressing area and the main the main family bathroom which offers a bath and separate shower. To the external of the property the property benefits from a rear garden, garage, and driveway parking for at least 2 cars.