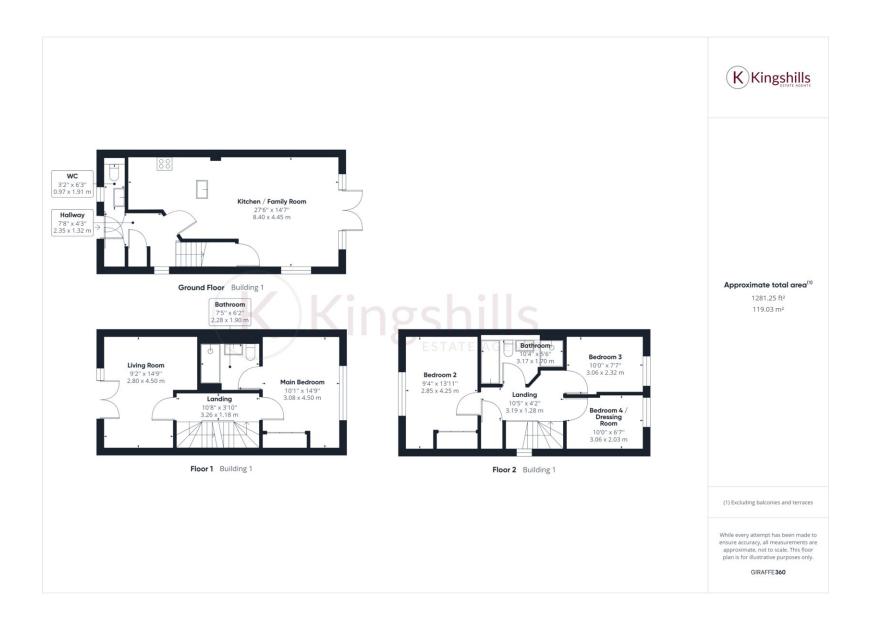

- Lounge with Juliet Balcony
- Garage and Driveway Parking
- Located Within a Short distance to High Wycombe Town Centre and Station
- · Council Tax Band E
- Available Late August

An extremely well presented four-bedroom, two-bathroom town house, offered to the market in immaculate condition, located in the Abbey Barn Park Development, a newly built community in a tranquil countryside setting. This property is offered to the rental market having been built by Berkley Homes just 5 years ago, this home is completed to an extremely high specification and offers modern and versatile accommodation.

The internal accommodation offers; entrance hallway which leads to open plan high specification kitchen/family room with a range of high-end appliances and patio doors to the garden and downstairs WC. The first floor offers the main living area with Juliet balcony, main bedroom with built in wardrobes and ensuite shower room. The 2nd floor offers three bedrooms, one of which could be used as an office/dressing area and the main the main family bathroom which offers a bath and separate shower. To the external of the property the property benefits from a rear garden, garage, and driveway parking for at least 2 cars.