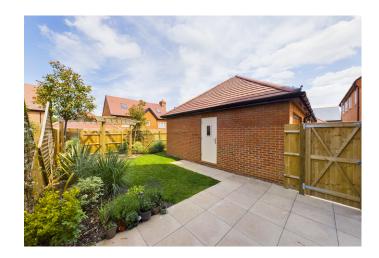

The internal accommodation offers; entrance hallway which leads to open plan high specification kitchen/family room with a range of high-end appliances and patio doors to the garden and downstairs WC. The first floor offers the main living area with Juliet balcony, main bedroom with built in wardrobes and ensuite shower room. The 2nd floor offers three bedrooms, one of which could be used as an office/dressing area and the main the main family bathroom which offers a bath and separate shower. To the external of the property the property benefits from a rear garden, garage, and driveway parking for at least 2 cars.