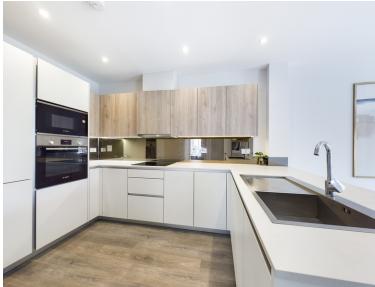

The internal accommodation offers; entrance hallway which leads to open plan high specification kitchen/family room with a range of high-end appliances and patio doors to the garden and downstairs WC. The first floor offers the main living area with Juliet balcony, main bedroom with built in wardrobes and ensuite shower room. The 2nd floor offers three bedrooms, one of which could be used as an office/dressing area and the main the main family bathroom which offers a bath and separate shower. To the external of the property the property benefits from a rear garden, garage, and driveway parking for at least 2 cars.