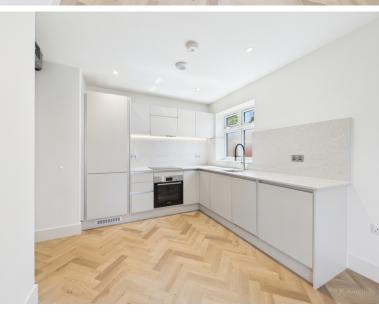

These high-specification homes feature open-plan living spaces, integrated kitchen appliances including washer/dryer, fridge/freezer and dishwasher, double bedrooms and contemporary bathrooms. All apartments are equipped with advanced air conditioning systems for both heating and cooling, ensuring year-round comfort. Each apartment also benefits from its own private balcony – ideal for relaxing or entertaining.