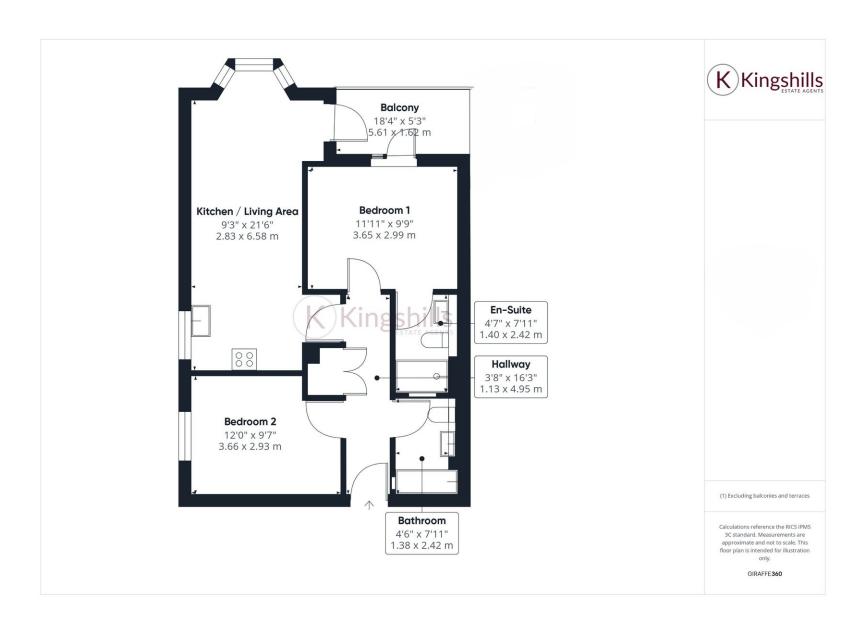

## **Full Description**

Introducing an exclusive collection of nine brand-new 2-bedroom, 2-bathroom apartments, perfectly positioned on London Road in the heart of High Wycombe. Each apartment has been thoughtfully designed and finished to an exceptional standard, offering modern, stylish living with every convenience.

These high-specification homes feature open-plan living spaces, integrated kitchen appliances including washer/dryer, fridge/freezer and dishwasher, double bedrooms and contemporary bathrooms. All apartments are equipped with advanced air conditioning systems for both heating and cooling, ensuring year-round comfort. Each apartment also benefits from its own private balcony – ideal for relaxing or entertaining.