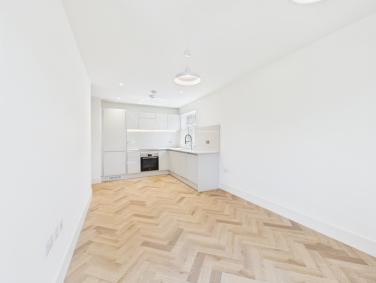

These high-specification homes feature open-plan living spaces, integrated kitchen appliances including washer/dryer, fridge/freezer and dishwasher, double bedrooms and contemporary bathrooms. All apartments are equipped with advanced air conditioning systems for both heating and cooling, ensuring year-round comfort. Each apartment also benefits from its own private balcony – ideal for relaxing or entertaining.