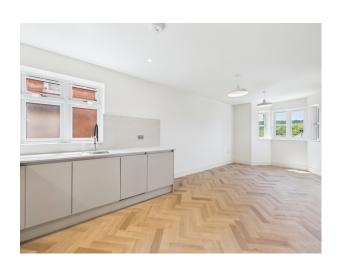

These high-specification homes feature open-plan living spaces, integrated kitchen appliances including washer/dryer, fridge/freezer and dishwasher, double bedrooms and contemporary bathrooms. All apartments are equipped with advanced air conditioning systems for both heating and cooling, ensuring year-round comfort. Each apartment also benefits from its own private balcony – ideal for relaxing or entertaining.