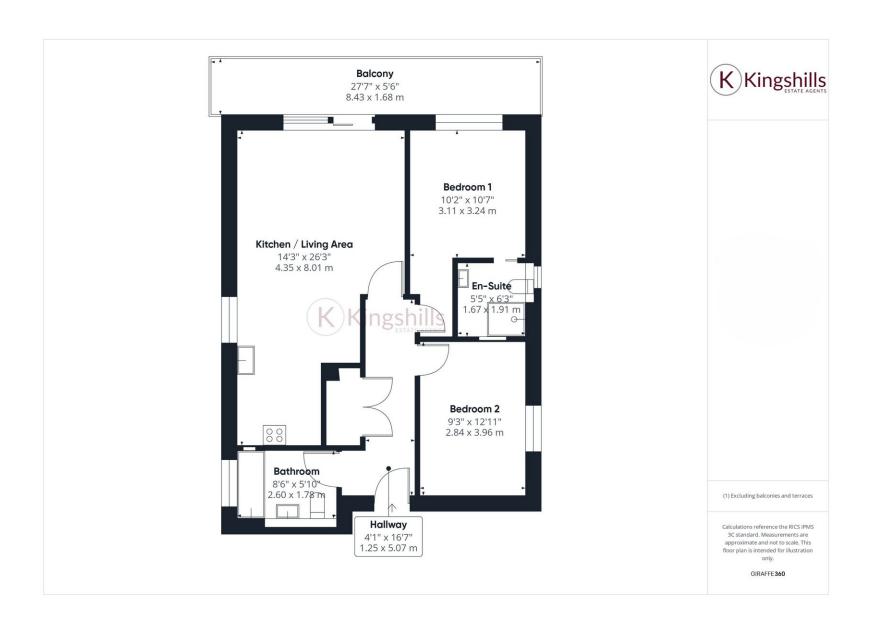

## **Property Features**

- Prices from £1800-1900pcm
- Nine 2-Bedroom 2-Bathroom Brand New Apartments
- High-Spec Finishes Throughout
- Integrated Kitchen Appliances
- Air Conditioning (Heating & Cooling)

- Private balcony with Every Apartment
- Allocated Parking with EV Charging
- Walking Distance to The Rye, Town centre and Train Station
- Lift Access to All Floors
- Available Mid-June

## **Full Description**

Introducing an exclusive collection of nine brand-new 2-bedroom, 2-bathroom apartments, perfectly positioned on London Road in the heart of High Wycombe. Each apartment has been thoughtfully designed and finished to an exceptional standard, offering modern, stylish living with every convenience.

These high-specification homes feature open-plan living spaces, integrated kitchen appliances including washer/dryer, fridge/freezer and dishwasher, double bedrooms and contemporary bathrooms. All apartments are equipped with advanced air conditioning systems for both heating and cooling, ensuring year-round comfort. Each apartment also benefits from its own private balcony – ideal for relaxing or entertaining.