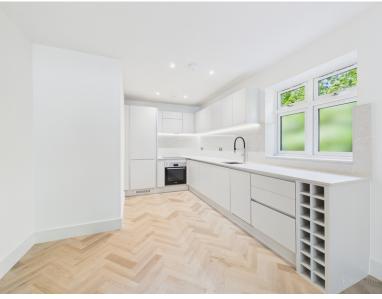

These high-specification homes feature open-plan living spaces, integrated kitchen appliances including washer/dryer, fridge/freezer and dishwasher, double bedrooms and contemporary bathrooms. All apartments are equipped with advanced air conditioning systems for both heating and cooling, ensuring year-round comfort. Each apartment also benefits from its own private balcony – ideal for relaxing or entertaining.