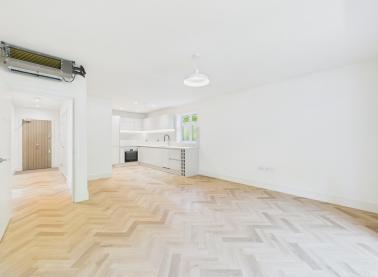

These high-specification homes feature open-plan living spaces, integrated kitchen appliances including washer/dryer, fridge/freezer and dishwasher, double bedrooms and contemporary bathrooms. All apartments are equipped with advanced air conditioning systems for both heating and cooling, ensuring year-round comfort. Each apartment also benefits from its own private balcony – ideal for relaxing or entertaining.