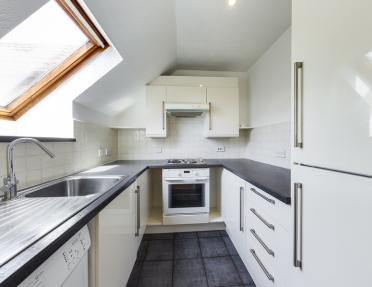

## **Property Description**

A one-bedroom property located in a tucked away position on the outskirts of Downley, within easy access of High Wycombe town centre. The property offers a modern fitted kitchen & bathroom, allocated parking and benefits from views over High Wycombe. Internally the accommodation offers; communal entrance; entrance; kitchen; lounge; bedroom with fitted storage and bathroom. Further benefits from allocated parking. Available from 22nd August on an unfurnished basis. EPC EER Rating C.