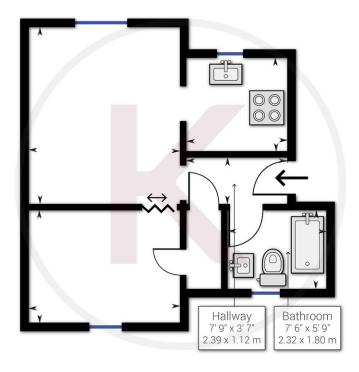

**COUNCIL TAX B** 

EPC RATING C

Approximate net internal area:  $406.13 \ ft^2 / 37.73 \ m^2$  While every attempt has been made to ensure accuracy, all measurements are approximate, not to scale. This floor plan is for illustrative purpose only and should be used as such by any prospective tenant or purchaser.