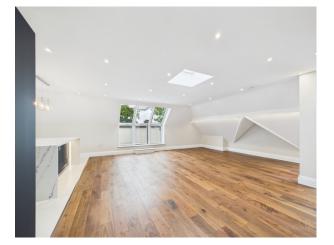

There are three well-proportioned bedrooms, with the principal suite offering another velux triple window/balcony, a spacious walk-in wardrobe, and a beautifully appointed contemporary en-suite shower room. The second bedroom also benefits from a velux triple window/balcony and a generous walk-in storage room, while the third bedroom is perfectly suited as a guest room or an elegant home office.