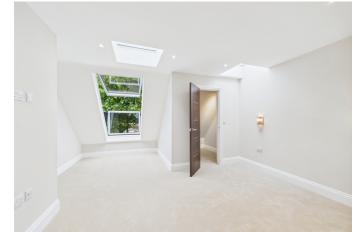

Step inside and immediately appreciate the abundance of natural light, the grand proportions, and the sophisticated finish throughout. The expansive open-plan living, dining, and kitchen area is the centrepiece of the home – a beautifully crafted space featuring Karndean herringbone flooring, bespoke under-counter lighting, and a large kitchen island with integrated wine fridge. The kitchen itself boasts premium worktops, bespoke cabinetry, and a full suite of Bosch appliances. In addition to a private balcony, this striking room also enjoys a unique modern velux triple window that seamlessly extends your living space to the outdoors.

There are three well-proportioned bedrooms, with the principal suite offering another velux triple window/balcony, a spacious walk-in wardrobe, and a beautifully appointed contemporary en-suite shower room. The second bedroom also benefits from a velux triple window/balcony and a generous walk-in storage room, while the third bedroom is perfectly suited as a guest room or an elegant home office.