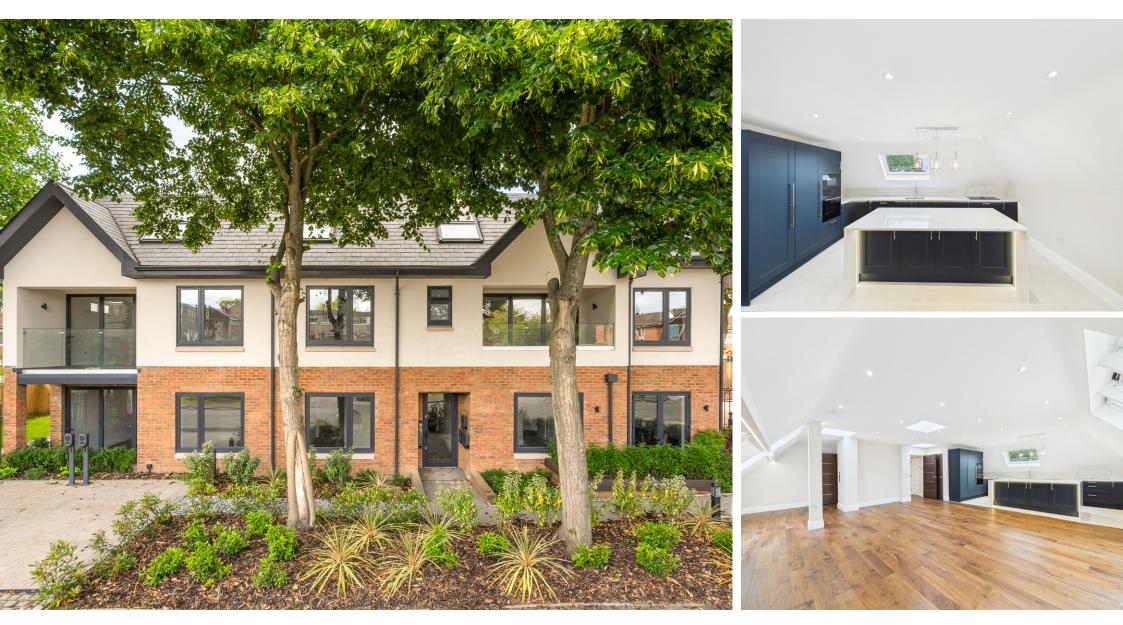

## **Full Description**

Welcome to The Penthouse at Old Kiln Place – an exceptional brand-new apartment that truly defines luxurious penthouse living. Built by renowned local developer Revere Homes, this stunning residence sits in a prime position just moments from the heart of Flackwell Heath Village Centre, offering an unparalleled blend of space, style, and convenience.

Occupying its own entire floor and accessed via a private security lift, this penthouse delivers over 1,400 sq ft of beautifully designed living accommodation with thoughtfully curated outdoor spaces.

Step inside and immediately appreciate the abundance of natural light, the grand proportions, and the sophisticated finish throughout. The expansive open-plan living, dining, and kitchen area is the centrepiece of the home – a beautifully crafted space featuring Karndean herringbone flooring, bespoke under-counter lighting, and a large kitchen island with integrated wine fridge. The kitchen itself boasts premium worktops, bespoke cabinetry, and a full suite of Bosch appliances. In addition to a private balcony, this striking room also enjoys a unique modern velux triple window that seamlessly extends your living space to the outdoors.

There are three well-proportioned bedrooms, with the principal suite offering another velux triple window/balcony, a spacious walk-in wardrobe, and a beautifully appointed contemporary en-suite shower room. The second bedroom also benefits from a velux triple window/balcony and a generous walk-in storage room, while the third bedroom is perfectly suited as a guest room or an elegant home office.

Externally, the penthouse enjoys secure gated parking, its own EV charging point, and beautifully maintained communal grounds.

Old Kiln Place is ideally located just a short stroll from Flackwell Heath's charming village centre, with its selection of independent cafés, restaurants, pubs, and essential amenities. For leisure, Flackwell Heath Golf Club is just minutes away, providing a fantastic retreat for golf enthusiasts.