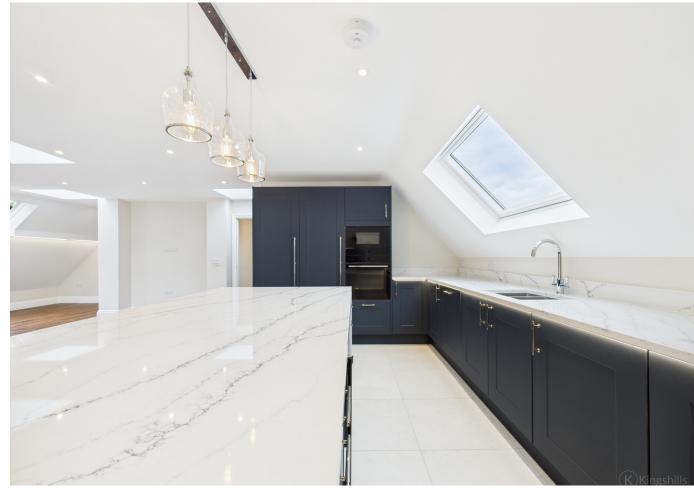

Step inside and immediately appreciate the abundance of natural light, the grand proportions, and the sophisticated finish throughout. The expansive open-plan living, dining, and kitchen area is the centrepiece of the home – a beautifully crafted space featuring Karndean herringbone flooring, bespoke under-counter lighting, and a large kitchen island with integrated wine fridge. The kitchen itself boasts premium worktops, bespoke cabinetry, and a full suite of Bosch appliances. In addition to a private balcony, this striking room also enjoys a unique modern velux triple window that seamlessly extends your living space to the outdoors.