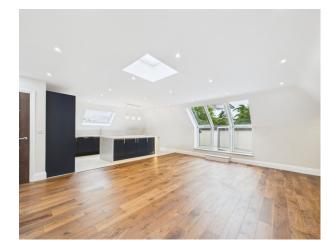

Step inside and immediately appreciate the abundance of natural light, the grand proportions, and the sophisticated finish throughout. The expansive open-plan living, dining, and kitchen area is the centrepiece of the home – a beautifully crafted space featuring Karndean herringbone flooring, bespoke under-counter lighting, and a large kitchen island with integrated wine fridge. The kitchen itself boasts premium worktops, bespoke cabinetry, and a full suite of Bosch appliances. In addition to a private balcony, this striking room also enjoys a unique modern velux triple window that seamlessly extends your living space to the outdoors.