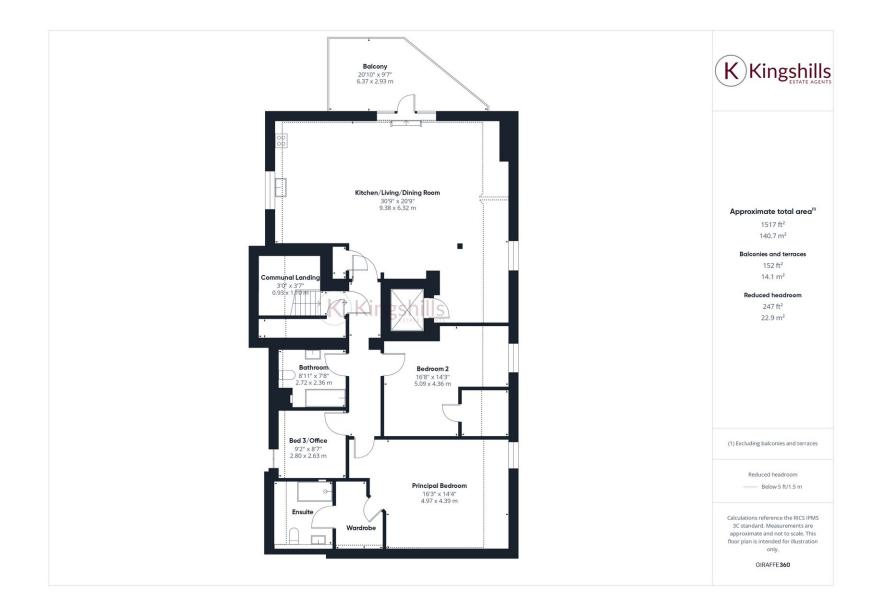

Occupying its own entire floor and accessed via a private security lift, this penthouse delivers over 1,400 sq ft of beautifully designed living accommodation with thoughtfully curated outdoor spaces.

Step inside and immediately appreciate the abundance of natural light, the grand proportions, and the sophisticated finish throughout. The expansive open-plan living, dining, and kitchen area is the centrepiece of the home – a beautifully crafted space featuring Karndean herringbone flooring, bespoke under-counter lighting, and a large kitchen island with integrated wine fridge. The kitchen itself boasts premium worktops, bespoke cabinetry, and a full suite of Bosch appliances. In addition to a private balcony, this striking room also enjoys a unique modern velux triple window that seamlessly extends your living space to the outdoors.

There are three well-proportioned bedrooms, with the principal suite offering another velux triple window/balcony, a spacious walk-in wardrobe, and a beautifully appointed contemporary en-suite shower room. The second bedroom also benefits from a velux triple window/balcony and a generous walk-in storage room, while the third bedroom is perfectly suited as a guest room or an elegant home office.

Externally, the penthouse enjoys secure gated parking, its own EV charging point, and beautifully maintained communal grounds.

Old Kiln Place is ideally located just a short stroll from Flackwell Heath's charming village centre, with its selection of independent cafés, restaurants, pubs, and essential amenities. For leisure, Flackwell Heath Golf Club is just minutes away, providing a fantastic retreat for golf enthusiasts.