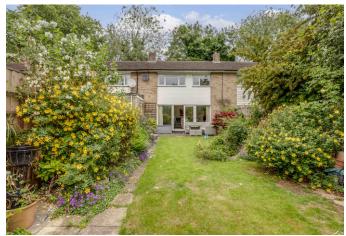

## Outside

Private rear garden is larger than average and has been well maintained backing onto the River Wye. Single garage in block.