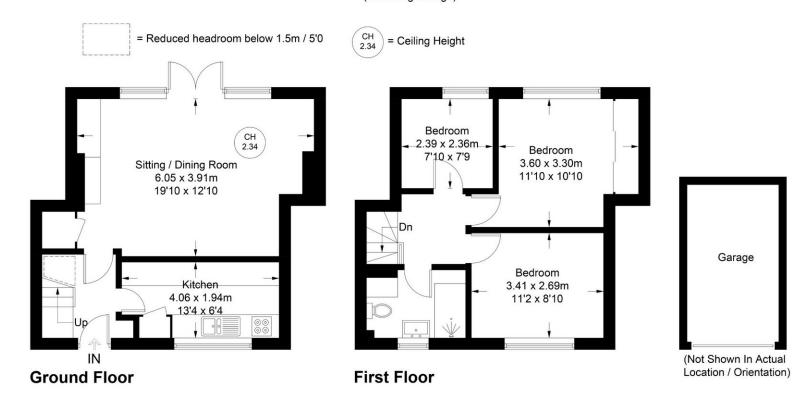

### Accommodation

Entrance hall leading to fitted kitchen and a lovely bright sitting/dining room with double doors leading to the garden. Upstairs there are three generous bedrooms and a family bathroom.

## Outside

Private rear garden is larger than average and has been well maintained backing onto the River Wye. Single garage in block.

# **Bourne End**

Approximate Gross Internal Area Ground Floor = 37.5 sq m / 404 sq ft First Floor = 37.1 sq m / 399 sq ft Total = 74.6 sq m / 803 sq ft (Excluding Garage)

Floor Plan produced for Kingshills by Media Arcade ©.

Illustration for identification purposes only. Window and door openings are approximate. Whilst every attempt is made to assure accuracy in the preparation of this plan, please check all dimensions, shapes and compass bearings before making any decisions reliant upon them.