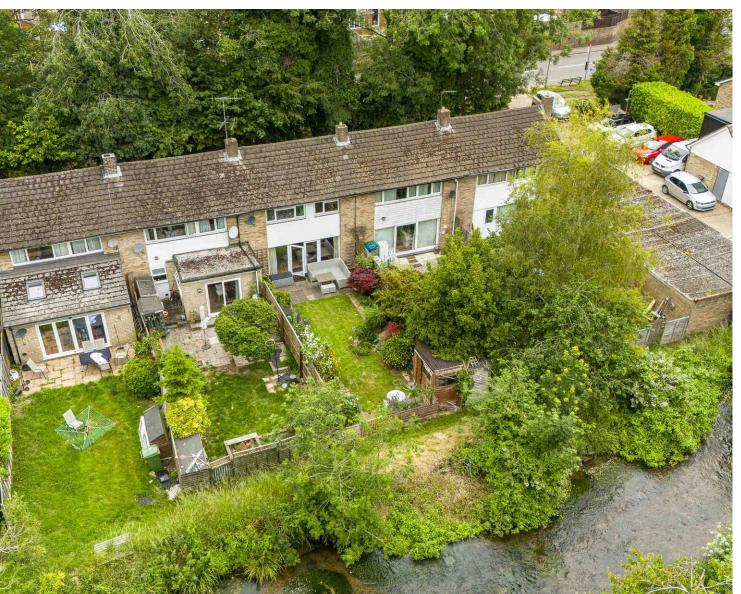

## Outside

Private rear garden is larger than average and has been well maintained backing onto the River Wye. Single garage in block.

### Location

Set back from the road 8 Riverside is just a short walk from Bourne End's village centre, with its array of shops, cafes, and restaurants, as well as the train station offering direct links to London via Maidenhead. The area is well served by local schools and is moments from beautiful riverside walks and countryside.