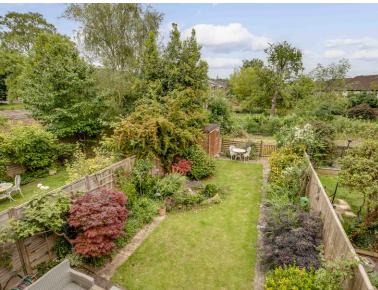

## Outside

Private rear garden is larger than average and has been well maintained backing onto the River Wye. Single garage in block.